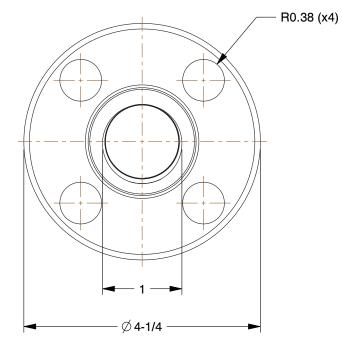

|   |                                                                                                                                              |                                                                                                                                                                                                                                                                                                                                                                                                                                                                  |                                                                                                                                                                                                                    |      | COMPONENT FloorFlange                           |        | ŀ     |
|---|----------------------------------------------------------------------------------------------------------------------------------------------|------------------------------------------------------------------------------------------------------------------------------------------------------------------------------------------------------------------------------------------------------------------------------------------------------------------------------------------------------------------------------------------------------------------------------------------------------------------|--------------------------------------------------------------------------------------------------------------------------------------------------------------------------------------------------------------------|------|-------------------------------------------------|--------|-------|
| 1 | CRAINGER<br>100 Grainger Parkway, Lake Forest, Illinois 60045-5201<br>1-(800) GRAINGER, 1-(800) 472-4643, (847) 535-1000<br>www.grainger.com | This file and any associated information and specifications<br>are provided for reference and evaluation purposes only,<br>and is subject to change without notice. Grainger makes<br>no representations, warranties or guarantees as to the<br>appropriateness, accuracy, completeness, or suitability<br>for any purpose, of the file, information or specifications.<br>You are solely responsible for the use of the file,<br>information or specifications. | This drawing is the property of<br>GRAINGER. It contains confidential,<br>proprietary information that is<br>GRAINGER property. Do not disclose<br>to or duplicate for others except<br>as authorized by GRAINGER. |      | 4WJG7                                           |        | UNIT  |
|   |                                                                                                                                              |                                                                                                                                                                                                                                                                                                                                                                                                                                                                  |                                                                                                                                                                                                                    |      |                                                 |        | INCH  |
|   |                                                                                                                                              |                                                                                                                                                                                                                                                                                                                                                                                                                                                                  |                                                                                                                                                                                                                    |      | Pipe Flange: Malleable Iron, Floor Flange, 1 in |        | SHEET |
|   |                                                                                                                                              |                                                                                                                                                                                                                                                                                                                                                                                                                                                                  | SCALE                                                                                                                                                                                                              | 0.11 | Pipe Size, Floor Flange, Class 150              | 1 of 1 |       |