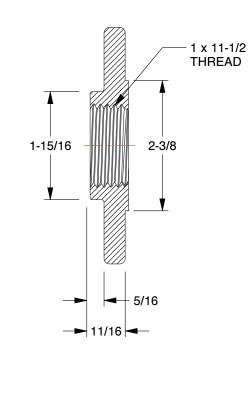

|   |                                                                                                                                              |                                                                                                                                                                                                                                                                                                                                                                                                                                                                  |                                                                                                                                                                                                                    |      | COMPONENT FloorFlange                           |        | ŀ     |
|---|----------------------------------------------------------------------------------------------------------------------------------------------|------------------------------------------------------------------------------------------------------------------------------------------------------------------------------------------------------------------------------------------------------------------------------------------------------------------------------------------------------------------------------------------------------------------------------------------------------------------|--------------------------------------------------------------------------------------------------------------------------------------------------------------------------------------------------------------------|------|-------------------------------------------------|--------|-------|
| 1 | CRAINGER<br>100 Grainger Parkway, Lake Forest, Illinois 60045-5201<br>1-(800) GRAINGER, 1-(800) 472-4643, (847) 535-1000<br>www.grainger.com | This file and any associated information and specifications<br>are provided for reference and evaluation purposes only,<br>and is subject to change without notice. Grainger makes<br>no representations, warranties or guarantees as to the<br>appropriateness, accuracy, completeness, or suitability<br>for any purpose, of the file, information or specifications.<br>You are solely responsible for the use of the file,<br>information or specifications. | This drawing is the property of<br>GRAINGER. It contains confidential,<br>proprietary information that is<br>GRAINGER property. Do not disclose<br>to or duplicate for others except<br>as authorized by GRAINGER. |      | 4WJG7                                           |        | UNIT  |
|   |                                                                                                                                              |                                                                                                                                                                                                                                                                                                                                                                                                                                                                  |                                                                                                                                                                                                                    |      |                                                 |        | INCH  |
|   |                                                                                                                                              |                                                                                                                                                                                                                                                                                                                                                                                                                                                                  |                                                                                                                                                                                                                    |      | Pipe Flange: Malleable Iron, Floor Flange, 1 in |        | SHEET |
|   |                                                                                                                                              |                                                                                                                                                                                                                                                                                                                                                                                                                                                                  | SCALE                                                                                                                                                                                                              | 0.11 | Pipe Size, Floor Flange, Class 150              | 1 of 1 |       |