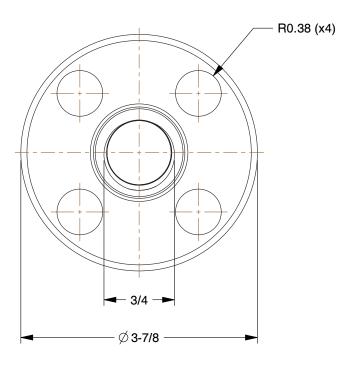

SCALE

for others except by GRAINGER. 4WJG6

COMPONENT

Pipe Flange: Malleable Iron, Floor Flange, 3/4 in Pipe Size, Floor Flange, Class 150

UNIT
INCH
SHEET

1 of 1

FloorFlange