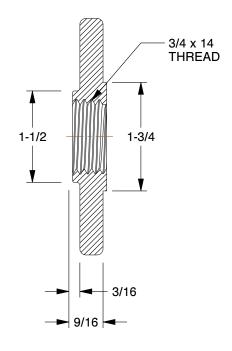

SCALE

for others except by GRAINGER. 4WJG6

COMPONENT

Pipe Flange: Malleable Iron, Floor Flange, 3/4 in Pipe Size, Floor Flange, Class 150

UNIT
INCH
SHEET

1 of 1

FloorFlange