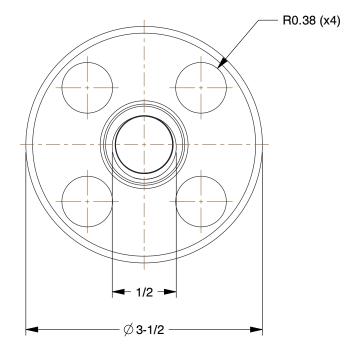

|                                                                                                                                                     |                                                                                                                                                                                                                                                                                                                                                                                                                                                                  |                                                                                                                                                                                                                    | <b>COMPONENT</b> Floor |                                            | FloorFlang                         | ange |  |
|-----------------------------------------------------------------------------------------------------------------------------------------------------|------------------------------------------------------------------------------------------------------------------------------------------------------------------------------------------------------------------------------------------------------------------------------------------------------------------------------------------------------------------------------------------------------------------------------------------------------------------|--------------------------------------------------------------------------------------------------------------------------------------------------------------------------------------------------------------------|------------------------|--------------------------------------------|------------------------------------|------|--|
| <b>GRAINGER</b><br>100 Grainger Parkway, Lake Forest, Illinois 60045-5201<br>1-(800) GRAINGER, 1-(800) 472-4643, (847) 535-1000<br>www.grainger.com | This file and any associated information and specifications<br>are provided for reference and evaluation purposes only,<br>and is subject to change without notice. Grainger makes<br>no representations, warranties or guarantees as to the<br>appropriateness, accuracy, completeness, or suitability<br>for any purpose, of the file, information or specifications.<br>You are solely responsible for the use of the file,<br>information or specifications. | This drawing is the property of<br>GRAINGER. It contains confidential,<br>proprietary information that is<br>GRAINGER property. Do not disclose<br>to or duplicate for others except<br>as authorized by GRAINGER. |                        | 4WJG4                                      |                                    | UNIT |  |
|                                                                                                                                                     |                                                                                                                                                                                                                                                                                                                                                                                                                                                                  |                                                                                                                                                                                                                    |                        |                                            |                                    | INCH |  |
|                                                                                                                                                     |                                                                                                                                                                                                                                                                                                                                                                                                                                                                  |                                                                                                                                                                                                                    |                        | Pipe Flange: Malleable Iron, Floor Flange, | SHEET                              |      |  |
|                                                                                                                                                     |                                                                                                                                                                                                                                                                                                                                                                                                                                                                  | SCALE                                                                                                                                                                                                              | 0.14                   | 1/2 in Pipe Size                           | Pipe Size, Floor Flange, Class 150 |      |  |