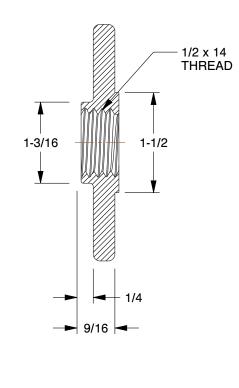

|                                                                                                                                                     |                                                                                                                                                                                                                                                                                                                                                                                                                                                                  |                                                                                                                                                                                                                    | <b>COMPONENT</b> Floor |                                            | FloorFlang                         | ange |  |
|-----------------------------------------------------------------------------------------------------------------------------------------------------|------------------------------------------------------------------------------------------------------------------------------------------------------------------------------------------------------------------------------------------------------------------------------------------------------------------------------------------------------------------------------------------------------------------------------------------------------------------|--------------------------------------------------------------------------------------------------------------------------------------------------------------------------------------------------------------------|------------------------|--------------------------------------------|------------------------------------|------|--|
| <b>GRAINGER</b><br>100 Grainger Parkway, Lake Forest, Illinois 60045-5201<br>1-(800) GRAINGER, 1-(800) 472-4643, (847) 535-1000<br>www.grainger.com | This file and any associated information and specifications<br>are provided for reference and evaluation purposes only,<br>and is subject to change without notice. Grainger makes<br>no representations, warranties or guarantees as to the<br>appropriateness, accuracy, completeness, or suitability<br>for any purpose, of the file, information or specifications.<br>You are solely responsible for the use of the file,<br>information or specifications. | This drawing is the property of<br>GRAINGER. It contains confidential,<br>proprietary information that is<br>GRAINGER property. Do not disclose<br>to or duplicate for others except<br>as authorized by GRAINGER. |                        | 4WJG4                                      |                                    | UNIT |  |
|                                                                                                                                                     |                                                                                                                                                                                                                                                                                                                                                                                                                                                                  |                                                                                                                                                                                                                    |                        |                                            |                                    | INCH |  |
|                                                                                                                                                     |                                                                                                                                                                                                                                                                                                                                                                                                                                                                  |                                                                                                                                                                                                                    |                        | Pipe Flange: Malleable Iron, Floor Flange, | SHEET                              |      |  |
|                                                                                                                                                     |                                                                                                                                                                                                                                                                                                                                                                                                                                                                  | SCALE                                                                                                                                                                                                              | 0.14                   | 1/2 in Pipe Size                           | Pipe Size, Floor Flange, Class 150 |      |  |