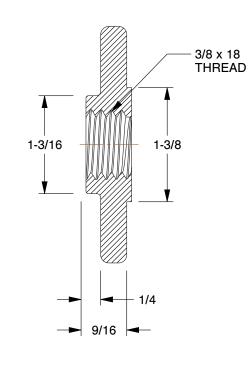

|                                                                                                                                                     |                                                                                                                                                                                                                                                                                                                                                                                                                                                                  |                                                                                                                                                                                                                    |      | COMPONENT                                  | FloorFlange               |        |
|-----------------------------------------------------------------------------------------------------------------------------------------------------|------------------------------------------------------------------------------------------------------------------------------------------------------------------------------------------------------------------------------------------------------------------------------------------------------------------------------------------------------------------------------------------------------------------------------------------------------------------|--------------------------------------------------------------------------------------------------------------------------------------------------------------------------------------------------------------------|------|--------------------------------------------|---------------------------|--------|
| <b>GRAINGER</b><br>100 Grainger Parkway, Lake Forest, Illinois 60045-5201<br>1-(800) GRAINGER, 1-(800) 472-4643, (847) 535-1000<br>www.grainger.com | This file and any associated information and specifications<br>are provided for reference and evaluation purposes only,<br>and is subject to change without notice. Grainger makes<br>no representations, warranties or guarantees as to the<br>appropriateness, accuracy, completeness, or suitability<br>for any purpose, of the file, information or specifications.<br>You are solely responsible for the use of the file,<br>information or specifications. | This drawing is the property of<br>GRAINGER. It contains confidential,<br>proprietary information that is<br>GRAINGER property. Do not disclose<br>to or duplicate for others except<br>as authorized by GRAINGER. |      | 4WJG4                                      |                           | UNIT   |
|                                                                                                                                                     |                                                                                                                                                                                                                                                                                                                                                                                                                                                                  |                                                                                                                                                                                                                    |      |                                            |                           | INCH   |
|                                                                                                                                                     |                                                                                                                                                                                                                                                                                                                                                                                                                                                                  |                                                                                                                                                                                                                    |      | Pipe Flange: Malleable Iron, Floor Flange, |                           | SHEET  |
|                                                                                                                                                     |                                                                                                                                                                                                                                                                                                                                                                                                                                                                  | SCALE                                                                                                                                                                                                              | 0.16 | 3/8 in Pipe Size                           | , Floor Flange, Class 150 | 1 of 1 |