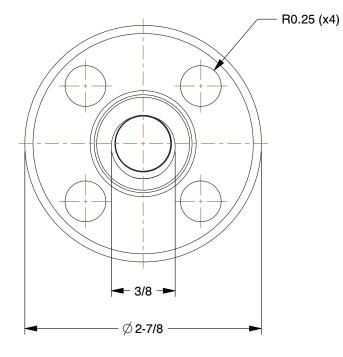

|                                                                                                                                                     |                                                                                                                                                                                                                                                                                                                                                                                                                                                                  |                                                                                                                                                                                                                    |      | COMPONENT                                  | FloorFlange               |        |
|-----------------------------------------------------------------------------------------------------------------------------------------------------|------------------------------------------------------------------------------------------------------------------------------------------------------------------------------------------------------------------------------------------------------------------------------------------------------------------------------------------------------------------------------------------------------------------------------------------------------------------|--------------------------------------------------------------------------------------------------------------------------------------------------------------------------------------------------------------------|------|--------------------------------------------|---------------------------|--------|
| <b>GRAINGER</b><br>100 Grainger Parkway, Lake Forest, Illinois 60045-5201<br>1-(800) GRAINGER, 1-(800) 472-4643, (847) 535-1000<br>www.grainger.com | This file and any associated information and specifications<br>are provided for reference and evaluation purposes only,<br>and is subject to change without notice. Grainger makes<br>no representations, warranties or guarantees as to the<br>appropriateness, accuracy, completeness, or suitability<br>for any purpose, of the file, information or specifications.<br>You are solely responsible for the use of the file,<br>information or specifications. | This drawing is the property of<br>GRAINGER. It contains confidential,<br>proprietary information that is<br>GRAINGER property. Do not disclose<br>to or duplicate for others except<br>as authorized by GRAINGER. |      | 4WJG4                                      |                           | UNIT   |
|                                                                                                                                                     |                                                                                                                                                                                                                                                                                                                                                                                                                                                                  |                                                                                                                                                                                                                    |      |                                            |                           | INCH   |
|                                                                                                                                                     |                                                                                                                                                                                                                                                                                                                                                                                                                                                                  |                                                                                                                                                                                                                    |      | Pipe Flange: Malleable Iron, Floor Flange, |                           | SHEET  |
|                                                                                                                                                     |                                                                                                                                                                                                                                                                                                                                                                                                                                                                  | SCALE                                                                                                                                                                                                              | 0.16 | 3/8 in Pipe Size                           | , Floor Flange, Class 150 | 1 of 1 |