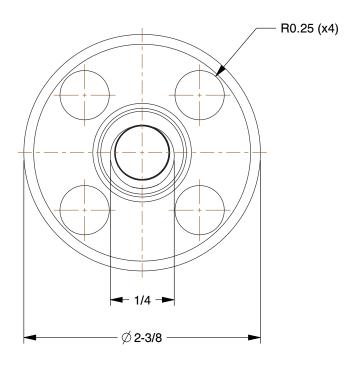

SCALE

0.20

COMPONENT

Floor Flange

4WJG3

Pipe Flange: Malleable Iron, Floor Flange, 1/4 in Pipe Size, Floor Flange, Class 150

INCH
SHEET

1 of 1