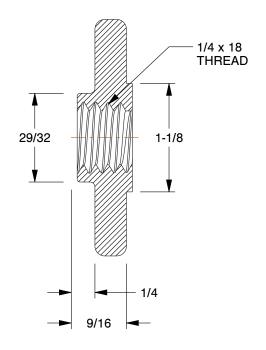

SCALE

0.20

COMPONENT

Floor Flange

4WJG3

Pipe Flange: Malleable Iron, Floor Flange, 1/4 in Pipe Size, Floor Flange, Class 150

INCH
SHEET

1 of 1