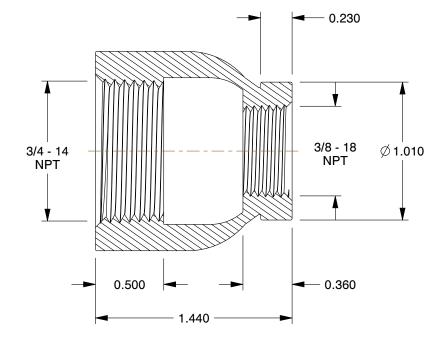

4\4/1.1=

COMPONENT

4WHZ4

**Reducing Coupling** 

Reducing Coupling: Malleable Iron, 3/4 in x 3/8 in Pipe Size, Female NPT x Female NPT

INCH
SHEET

1 of 1