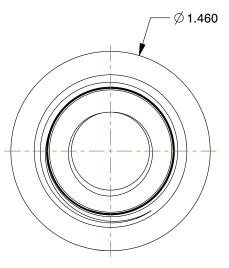

4\4/1.1=

COMPONENT

4WHZ4

**Reducing Coupling** 

Reducing Coupling: Malleable Iron, 3/4 in x 3/8 in Pipe Size, Female NPT x Female NPT

INCH
SHEET

1 of 1