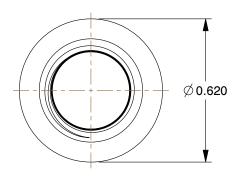

2.41

COMPONENT

Coupling

4WHX3

Coupling: Malleable Iron, 1/8 in x 1/8 in Pipe Size, Female NPT x Female NPT, Class 150  $\,$ 

UNIT

INCH SHEET

1 of 1