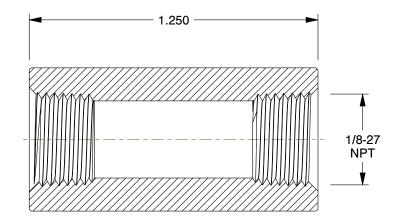

2.41

COMPONENT

Coupling

4WHX3

Coupling: Malleable Iron, 1/8 in x 1/8 in Pipe Size, Female NPT x Female NPT, Class 150  $\,$ 

UNIT

INCH SHEET

1 of 1