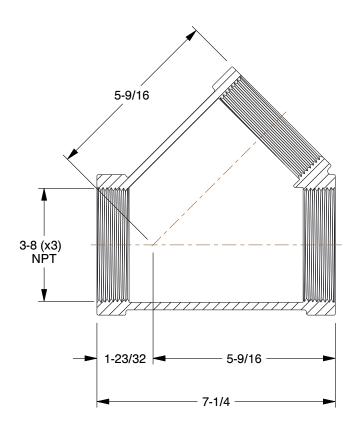

## 4WHV1

COMPONENT

Wye: Malleable Iron, 3 in x 3 in x 3 in Pipe Size Female NPT x Female NPT x Female NPT

|    | UNIT   |
|----|--------|
|    | INCH   |
| e, | SHEET  |
| ·  | 1 of 1 |

Wye