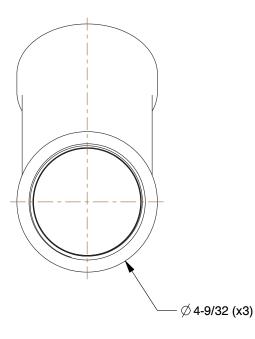

## 4WHV1

COMPONENT

Wye: Malleable Iron, 3 in x 3 in x 3 in Pipe Size Female NPT x Female NPT x Female NPT

|    | UNIT   |
|----|--------|
|    | INCH   |
| e, | SHEET  |
| ·  | 1 of 1 |

Wye