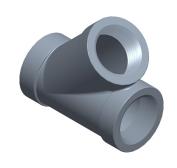

## 4WHV1

COMPONENT

Wye: Malleable Iron, 3 in x 3 in x 3 in Pipe Size Female NPT x Female NPT x Female NPT

|    | UNIT   |
|----|--------|
|    | INCH   |
| e, | SHEET  |
| ·  | 1 of 1 |

Wye