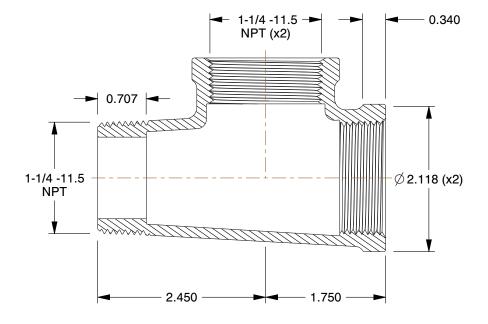

0.36

Street Tee: Malle:

COMPONENT

| WHT7                                                  | UNIT   |
|-------------------------------------------------------|--------|
|                                                       | INCH   |
| eable Iron, 1 1/4 in x 1 1/4 in x<br>1/4 in Pipe Size | SHEET  |
|                                                       | 1 of 1 |

Street Tee