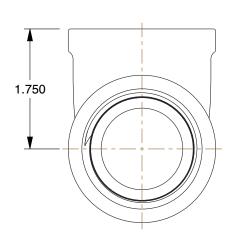

0.36

Street Tee: Malle:

COMPONENT

| WHT7                                                  | UNIT   |
|-------------------------------------------------------|--------|
|                                                       | INCH   |
| eable Iron, 1 1/4 in x 1 1/4 in x<br>1/4 in Pipe Size | SHEET  |
|                                                       | 1 of 1 |

Street Tee