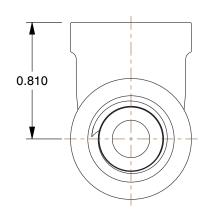

0.75

SCALE

4WHT2

COMPONENT

Street Tee: Malleable Iron, 1/4 in x 1/4 in x 1/4 in Pipe Size

| Street Tee |        |
|------------|--------|
|            | UNIT   |
|            | INCH   |
| x 1/4 in x | SHEET  |
|            | 1 of 1 |