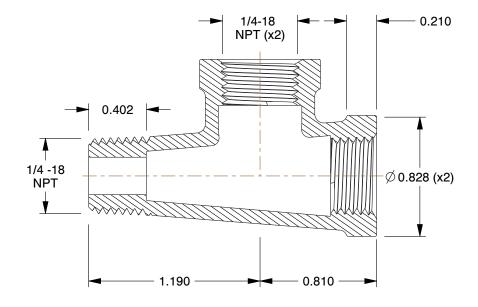

0.75

SCALE

4WHT2

COMPONENT

Street Tee: Malleable Iron, 1/4 in x 1/4 in x 1/4 in Pipe Size

| Street Tee |        |
|------------|--------|
|            | UNIT   |
|            | INCH   |
| x 1/4 in x | SHEET  |
|            | 1 of 1 |