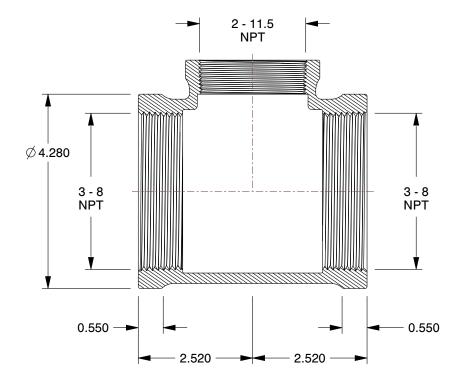

## 4WHP5

COMPONENT

Reducing Tee: Malleable Iron, 3 in x 3 in x 2 i Pipe Size Female NPT

| Reducing Tee          |        |
|-----------------------|--------|
|                       | UNIT   |
|                       | INCH   |
| n x 3 in x 2 in<br>PT | SHEET  |
|                       | 1 of 1 |