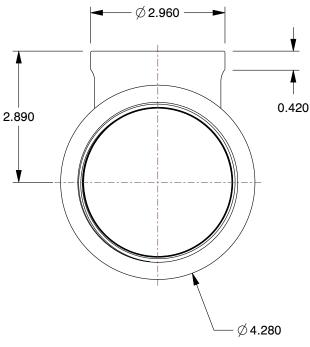

## 4WHP5

COMPONENT

Reducing Tee: Malleable Iron, 3 in x 3 in x 2 i Pipe Size Female NPT

| Reducing Tee          |        |
|-----------------------|--------|
|                       | UNIT   |
|                       | INCH   |
| n x 3 in x 2 in<br>PT | SHEET  |
|                       | 1 of 1 |