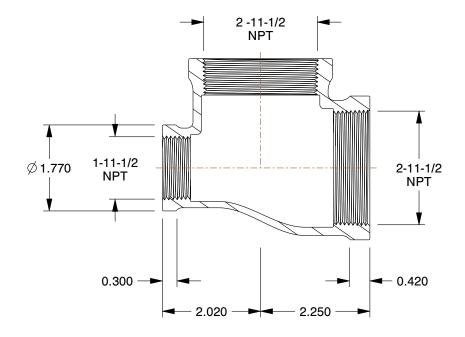

| COMPONENT                                        | Reducing Tee |        |
|--------------------------------------------------|--------------|--------|
| 4WHL6                                            |              | UNIT   |
|                                                  |              | INCH   |
| Reducing Tee: Malleable Iron, 2 in x 1 in x 2 in | SHEET        |        |
| ,                                                | Pipe Size    | 1 of 1 |