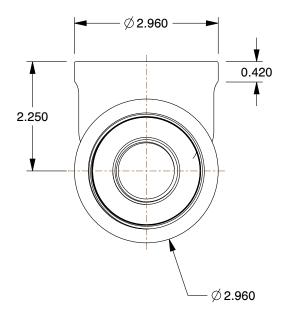

| COMPONENT                                        | Reducing Tee |        |
|--------------------------------------------------|--------------|--------|
| 4WHL6                                            |              | UNIT   |
|                                                  |              | INCH   |
| Reducing Tee: Malleable Iron, 2 in x 1 in x 2 in | SHEET        |        |
| ,                                                | Pipe Size    | 1 of 1 |