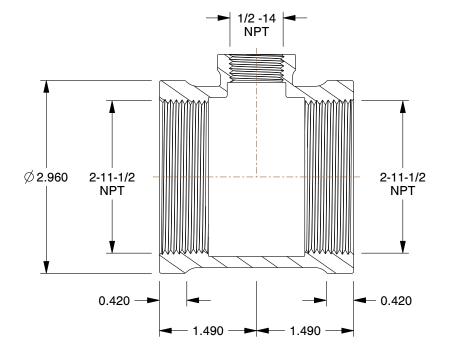

4WHK7

COMPONENT

Reducing Tee: Malleable Iron, 2 in x 2 in x 1/2 in Pipe Size, Class 150

| Reducing Tee         |        |
|----------------------|--------|
| ,                    | UNIT   |
|                      | INCH   |
| 2 in x 2 in x<br>150 | SHEET  |
|                      | 1 of 1 |