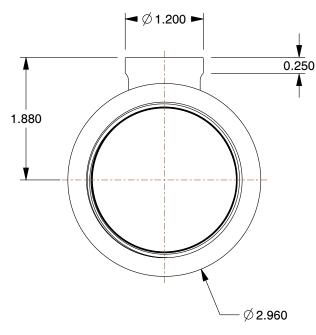

4WHK7

COMPONENT

Reducing Tee: Malleable Iron, 2 in x 2 in x 1/2 in Pipe Size, Class 150

| Reducing Tee         |        |
|----------------------|--------|
| ,                    | UNIT   |
|                      | INCH   |
| 2 in x 2 in x<br>150 | SHEET  |
|                      | 1 of 1 |