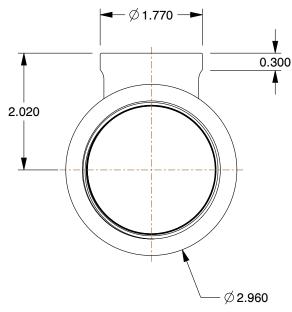

4WHK5

COMPONENT

HK5

Reducing Tee

Reducing Tee: Malleable Iron, 2 in x 2 in x 1 in Pipe Size, Class 150

INCH SHEET

1 of 1

UNIT