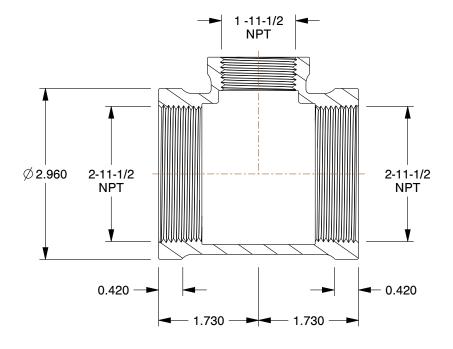

4WHK5

COMPONENT

HK5

Reducing Tee

Reducing Tee: Malleable Iron, 2 in x 2 in x 1 in Pipe Size, Class 150

INCH SHEET

1 of 1

UNIT