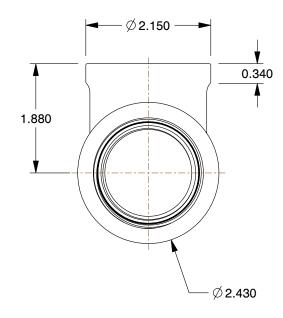

0.61

COMPONENT

UNIT **4WHH9** INCH SHEET

Reducing Tee

Reducing Tee: Malleable Iron, 1 1/2 in x 1 1/4 in x 1 1/4 in Pipe Size 1 of 1