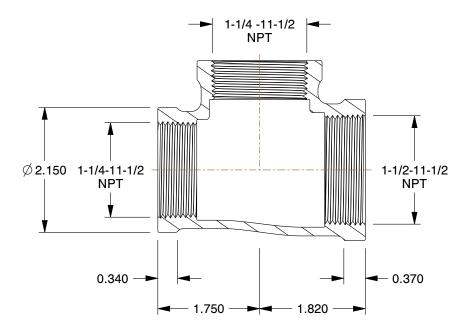

0.61

COMPONENT

UNIT **4WHH9** INCH SHEET

Reducing Tee

Reducing Tee: Malleable Iron, 1 1/2 in x 1 1/4 in x 1 1/4 in Pipe Size 1 of 1