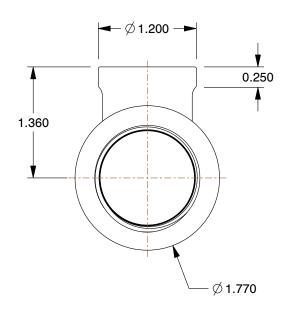

## 4WHE4

COMPONENT

Reducing Tee: Malleable Iron, 1 in x 1 in x

|   | UNIT   |
|---|--------|
|   | INCH   |
| x | SHEET  |
|   | 1 of 1 |

Reducing Tee