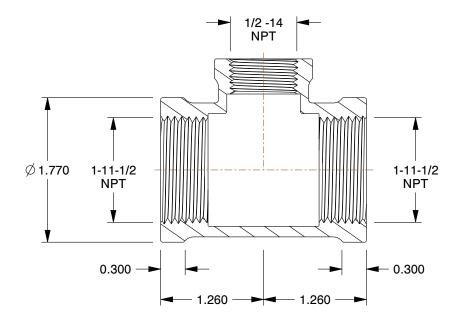

## 4WHE4

COMPONENT

Reducing Tee: Malleable Iron, 1 in x 1 in x

|   | UNIT   |
|---|--------|
|   | INCH   |
| x | SHEET  |
|   | 1 of 1 |

Reducing Tee