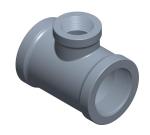

## 4WHE4

COMPONENT

Reducing Tee: Malleable Iron, 1 in x 1 in x

|   | UNIT   |
|---|--------|
|   | INCH   |
| x | SHEET  |
|   | 1 of 1 |

Reducing Tee