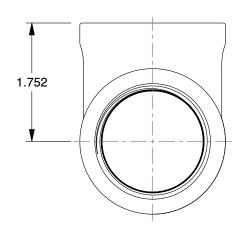

4WHA2

COMPONENT

Tee: Malleable Iron, 1 1/4 in x 1 1/4 in x 1 1/4
Pipe Size, Class 150

| Tee      |        |
|----------|--------|
|          | UNIT   |
|          | INCH   |
| 1 1/4 in | SHEET  |
|          | 1 of 1 |