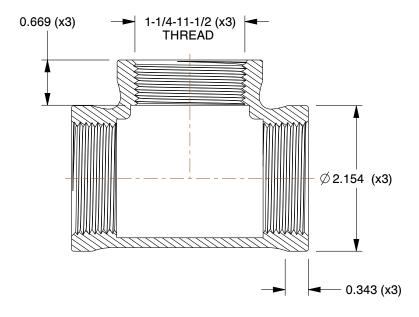

4WHA2

COMPONENT

Tee: Malleable Iron, 1 1/4 in x 1 1/4 in x 1 1/4
Pipe Size, Class 150

| Tee      |        |
|----------|--------|
|          | UNIT   |
|          | INCH   |
| 1 1/4 in | SHEET  |
|          | 1 of 1 |