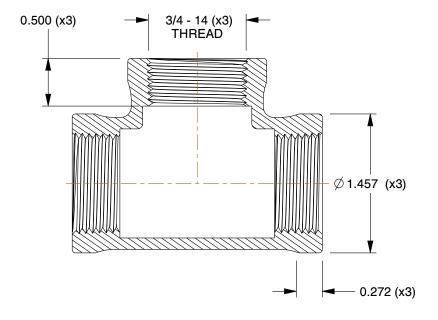

4WGZ9

COMPONENT

Tee: Malleable Iron, 3/4 in x 3/4 in x 3/4 in Pipe Size, Female NPT x Female NPT x Female NPT

UNIT
INCH
SHEET
lale NPT
1 of 1