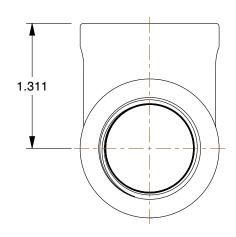

4WGZ9

COMPONENT

Tee: Malleable Iron, 3/4 in x 3/4 in x 3/4 in Pipe Size, Female NPT x Female NPT x Female NPT

UNIT
INCH
SHEET
lale NPT
1 of 1