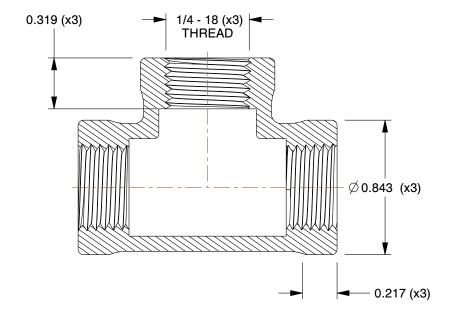

1.66

4WGZ6

COMPONENT

Tee: Malleable Iron, 1/4 in x 1/4 in x 1/4 in Pipe Size, Female NPT x Female NPT x Female NPT

UNIT INCH

Tee

SHEET

1 of 1