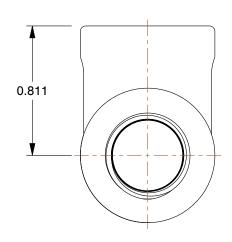

1.66

4WGZ6

COMPONENT

Tee: Malleable Iron, 1/4 in x 1/4 in x 1/4 in Pipe Size, Female NPT x Female NPT x Female NPT

UNIT INCH

Tee

SHEET

1 of 1