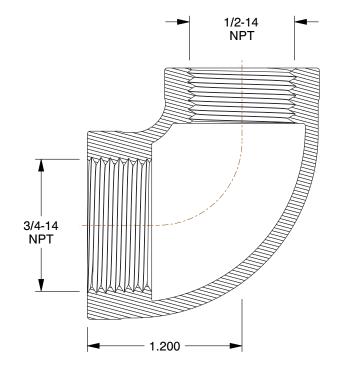

## 4WGR6

90 Degree Reducing Elbow: Malleable Iron, 3/4 in x 1/2 in Fitting Pipe Size, Female NPT x Female NPT INCH
SHEET

1 of 1