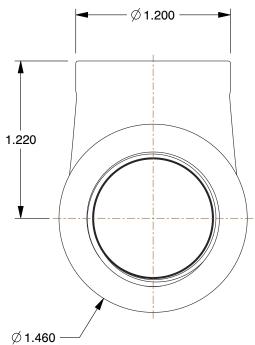

## 4WGR6

90 Degree Reducing Elbow: Malleable Iron, 3/4 in x 1/2 in Fitting Pipe Size, Female NPT x Female NPT INCH
SHEET

1 of 1