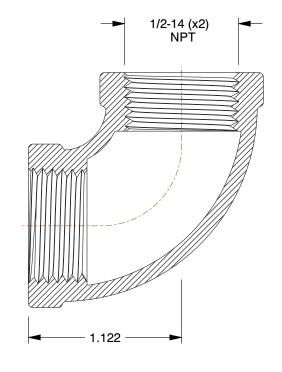

COMPONENT

90 Degree Elbow

## 4WGN9

90 Degree Elbow: Malleable Iron, 1/2 in x 1/2 in Pipe Size, Female NPT x Female NPT, Class 150 INCH
SHEET

1 of 1