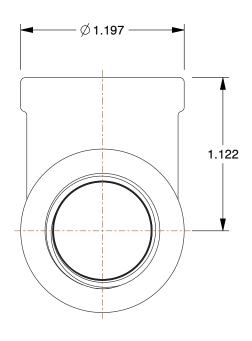

COMPONENT

90 Degree Elbow

## 4WGN9

90 Degree Elbow: Malleable Iron, 1/2 in x 1/2 in Pipe Size, Female NPT x Female NPT, Class 150 INCH
SHEET

1 of 1