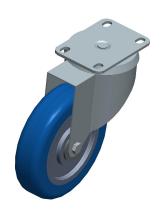

## NOTES:

1. CASTER SUB-TYPE : Swivel

2. CASTER LOAD RATING RANGE: Light-Medium Duty

3. LOAD RATING: 300 lb.

4. CASTER WHEEL MATERIAL: Polyurethane

5. CASTER CORE MATERIAL : Polyolefin

6. WHEEL COLOR: Blue

7. CASTER WHEEL BEARINGS : Delrin 8. CASTER FRAME MATERIAL : Steel

9. MOUNTING BOLT DIA.: 5/16" 10. FRAME FINISH: Zinc Plated 11. CASTER MAX TEMP: 175°F

12. CASTER MIN TEMP: -40°F

0045-5

100 Grainger Parkway, Lake Forest, Illinois 60045-5201 1-(800) GRAINGER, 1-(800) 472-4643, (847) 535-1000 www.grainger.com

1

COMPONENT

Plate Caster

4W925

Swivel Plate Caster, Poly, 5 in., 300 lb.

SHEET

UNIT

INCH