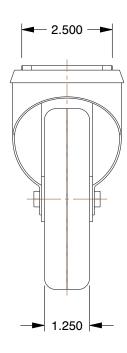

## MOUNTING HOLE DETAILS

9. MOUNTING BOLT DIA.: 5/16" 10. FRAME FINISH: Zinc Plated 11. CASTER MAX TEMP: 175°F

12. CASTER MIN TEMP: -40°F

0045-5

100 Grainger Parkway, Lake Forest, Illinois 60045-5201 1-(800) GRAINGER, 1-(800) 472-4643, (847) 535-1000 www.grainger.com