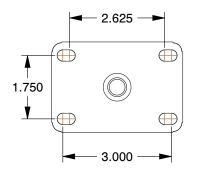

## MOUNTING HOLE DETAILS

9. MOUNTING BOLT DIA.: 5/16" 10. FRAME FINISH: Zinc Plated 11. CASTER MAX TEMP: 175°F

12. CASTER MIN TEMP: -40°F

0045-5

100 Grainger Parkway, Lake Forest, Illinois 60045-5201 1-(800) GRAINGER, 1-(800) 472-4643, (847) 535-1000 www.grainger.com