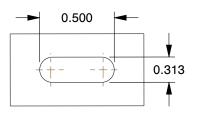

## MOUNTING HOLE DETAILS

9. MOUNTING BOLT DIA.: 5/16" 10. FRAME FINISH: Zinc Plated 11. CASTER MAX TEMP: 175°F

12. CASTER MIN TEMP: -40°F

0045-5

100 Grainger Parkway, Lake Forest, Illinois 60045-5201 1-(800) GRAINGER, 1-(800) 472-4643, (847) 535-1000 www.grainger.com