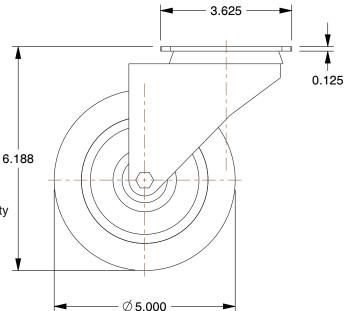

## NOTES:

1. CASTER SUB-TYPE : Swivel

2. CASTER LOAD RATING RANGE: Light-Medium Duty

3. LOAD RATING: 300 lb.

4. CASTER WHEEL MATERIAL: Polyurethane

5. CASTER CORE MATERIAL : Polyolefin

6. WHEEL COLOR: Blue

7. CASTER WHEEL BEARINGS : Delrin 8. CASTER FRAME MATERIAL : Steel

9. MOUNTING BOLT DIA.: 5/16" 10. FRAME FINISH: Zinc Plated 11. CASTER MAX TEMP: 175°F

12. CASTER MIN TEMP: -40°F

0045-5

100 Grainger Parkway, Lake Forest, Illinois 60045-5201 1-(800) GRAINGER, 1-(800) 472-4643, (847) 535-1000 www.grainger.com

1

COMPONENT

Plate Caster

4W925

Swivel Plate Caster, Poly, 5 in., 300 lb.

SHEET

UNIT

INCH