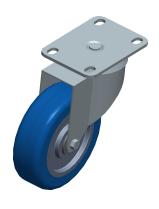

## NOTES:

1. CASTER SUB-TYPE : Swivel

2. CASTER LOAD RATING RANGE: Light-Duty

3. LOAD RATING: 275 lb.

4. CASTER WHEEL MATERIAL: Polyurethane

5. CASTER CORE MATERIAL: Polyolefin

6. WHEEL COLOR: Blue

7. CASTER WHEEL BEARINGS : Delrin 8. CASTER FRAME MATERIAL : Steel

9. MOUNTING BOLT DIA.: 5/16"
10. FRAME FINISH: Zinc Plated
11. CASTER MAX TEMP: 175°F

12. CASTER MIN TEMP: -40°F

100 Grainger Parkway, Lake Forest, Illinois 60045-5201 1-(800) GRAINGER, 1-(800) 472-4643, (847) 535-1000 www.grainger.com This file and any associated information and specifications are provided for reference and evaluation purposes only, and is subject to change without notice. Grainger makes no representations, warranties or guarantees as to the appropriateness, accuracy, completeness, or suitability for any purpose, of the file, information or specifications. You are solely responsible for the use of the file, information or specifications.