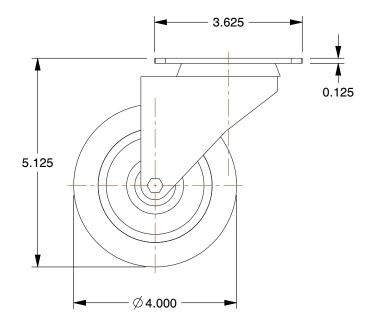

## NOTES:

1. CASTER SUB-TYPE : Swivel

2. CASTER LOAD RATING RANGE: Light-Duty

3. LOAD RATING: 275 lb.

4. CASTER WHEEL MATERIAL: Polyurethane

5. CASTER CORE MATERIAL: Polyolefin

6. WHEEL COLOR: Blue

7. CASTER WHEEL BEARINGS : Delrin 8. CASTER FRAME MATERIAL : Steel

9. MOUNTING BOLT DIA.: 5/16"
10. FRAME FINISH: Zinc Plated
11. CASTER MAX TEMP: 175°F

12. CASTER MIN TEMP: -40°F

100 Grainger Parkway, Lake Forest, Illinois 60045-5201 1-(800) GRAINGER, 1-(800) 472-4643, (847) 535-1000 www.grainger.com This file and any associated information and specifications are provided for reference and evaluation purposes only, and is subject to change without notice. Grainger makes no representations, warranties or guarantees as to the appropriateness, accuracy, completeness, or suitability for any purpose, of the file, information or specifications. You are solely responsible for the use of the file, information or specifications.

COMPONENT

Swivel Plate Caster, Poly, 4 in., 275 lb.

4W924

Plate Caster

UNIT

INCH

SHEET

1 of 1