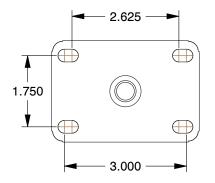

## 0.500

**MOUNTING HOLE DETAILS** 

9. MOUNTING BOLT DIA.: 5/16"
10. FRAME FINISH: Zinc Plated
11. CASTER MAX TEMP: 175°F

12. CASTER MIN TEMP: -40°F

100 Grainger Parkway, Lake Forest, Illinois 60045-5201 1-(800) GRAINGER, 1-(800) 472-4643, (847) 535-1000 www.grainger.com This file and any associated information and specifications are provided for reference and evaluation purposes only, and is subject to change without notice. Grainger makes no representations, warranties or guarantees as to the appropriateness, accuracy, completeness, or suitability for any purpose, of the file, information or specifications. You are solely responsible for the use of the file, information or specifications.