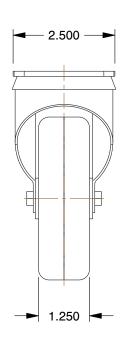

## NOTES:

1. CASTER SUB-TYPE : Swivel

2. CASTER LOAD RATING RANGE: Light-Duty

3. LOAD RATING: 275 lb.

4. CASTER WHEEL MATERIAL: Polyurethane

5. CASTER CORE MATERIAL: Polyolefin

6. WHEEL COLOR: Blue

7. CASTER WHEEL BEARINGS : Delrin 8. CASTER FRAME MATERIAL : Steel

9. MOUNTING BOLT DIA.: 5/16"
10. FRAME FINISH: Zinc Plated
11. CASTER MAX TEMP: 175°F

12. CASTER MIN TEMP: -40°F

100 Grainger Parkway, Lake Forest, Illinois 60045-5201 1-(800) GRAINGER, 1-(800) 472-4643, (847) 535-1000 www.grainger.com This file and any associated information and specifications are provided for reference and evaluation purposes only, and is subject to change without notice. Grainger makes no representations, warranties or guarantees as to the appropriateness, accuracy, completeness, or suitability for any purpose, of the file, information or specifications. You are solely responsible for the use of the file, information or specifications.

COMPONENT

Swivel Plate Caster, Poly, 4 in., 275 lb.

4W924

Plate Caster

UNIT

INCH

SHEET

1 of 1