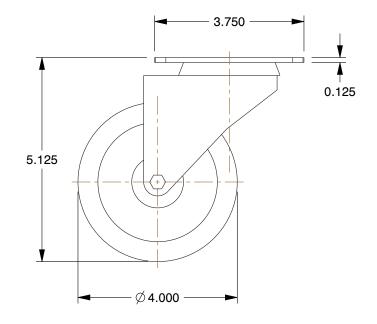

## **NOTES:**

1. CASTER SUB-TYPE : Swivel

2. CASTER LOAD RATING RANGE: Light-Duty

3. LOAD RATING: 275 lb.

4. CASTER WHEEL MATERIAL : Polyolefin 5. CASTER CORE MATERIAL : Polyolefin

6. WHEEL COLOR: Black

7. CASTER WHEEL BEARINGS : Delrin 8. CASTER FRAME MATERIAL : Steel 9. MOUNTING BOLT DIA. : 5/16"

10. FRAME FINISH: Zinc Plated 11. CASTER MAX TEMP: 180°F 12. CASTER MIN TEMP: -20°F

GRAINGER

100 Grainger Parkway, Lake Forest, Illinois 60045-5201 1-(800) GRAINGER, 1-(800) 472-4643, (847) 535-1000 www.grainger.com This file and any associated information and specifications are provided for reference and evaluation purposes only, and is subject to change without notice. Grainger makes no representations, warranties or guarantees as to the appropriateness, accuracy, completeness, or suitability for any purpose, of the file, information or specifications. You are solely responsible for the use of the file, information or specifications.