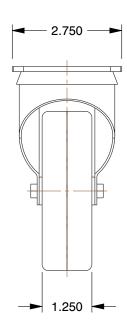

## **NOTES:**

1. CASTER SUB-TYPE : Swivel

2. CASTER LOAD RATING RANGE: Light-Duty

3. LOAD RATING: 275 lb.

4. CASTER WHEEL MATERIAL : Polyolefin 5. CASTER CORE MATERIAL : Polyolefin

6. WHEEL COLOR: Black

7. CASTER WHEEL BEARINGS : Delrin 8. CASTER FRAME MATERIAL : Steel 9. MOUNTING BOLT DIA. : 5/16"

10. FRAME FINISH: Zinc Plated 11. CASTER MAX TEMP: 180°F 12. CASTER MIN TEMP: -20°F

GRAINGER

100 Grainger Parkway, Lake Forest, Illinois 60045-5201 1-(800) GRAINGER, 1-(800) 472-4643, (847) 535-1000 www.grainger.com This file and any associated information and specifications are provided for reference and evaluation purposes only, and is subject to change without notice. Grainger makes no representations, warranties or guarantees as to the appropriateness, accuracy, completeness, or suitability for any purpose, of the file, information or specifications. You are solely responsible for the use of the file, information or specifications.