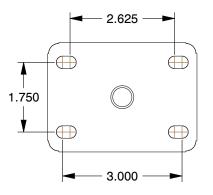

## 0.500

**MOUNTING HOLE DETAILS** 





Plate Caster

## **NOTES:**

1. CASTER SUB-TYPE : Swivel

2. CASTER LOAD RATING RANGE: Light-Duty

3. LOAD RATING: 275 lb.

4. CASTER WHEEL MATERIAL : Polyolefin 5. CASTER CORE MATERIAL : Polyolefin

6. WHEEL COLOR: Black

7. CASTER WHEEL BEARINGS : Delrin 8. CASTER FRAME MATERIAL : Steel 9. MOUNTING BOLT DIA. : 5/16"

10. FRAME FINISH: Zinc Plated 11. CASTER MAX TEMP: 180°F 12. CASTER MIN TEMP: -20°F

GRAINGER

100 Grainger Parkway, Lake Forest, Illinois 60045-5201 1-(800) GRAINGER, 1-(800) 472-4643, (847) 535-1000 www.grainger.com This file and any associated information and specifications are provided for reference and evaluation purposes only, and is subject to change without notice. Grainger makes no representations, warranties or guarantees