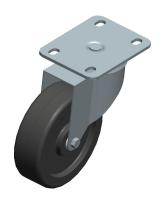

## 0.500

**MOUNTING HOLE DETAILS** 

Plate Caster

4W912

COMPONENT

Swvl Plat Cstr, Polyolfin, 4 in, 275 lb, Blk

UNIT
INCH
SHEET

1 of 1