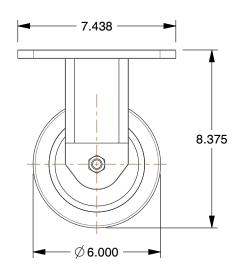

## **NOTES:**

1. LOAD RATING: 1600 lb. 2. WHEEL COLOR: Tan 3. FRAME FINISH: Enamel

4. CASTER WHEEL BEARINGS: Roller 5. CASTER FRAME MATERIAL: Steel 6. CASTER WHEEL SHAPE: Standard 7. CASTER CORE MATERIAL: Cast Iron

8. CASTER WHEEL/TREAD MATERIAL: Polyurethane 9. CASTER LOAD RATING RANGE: Medium-Duty

10. CASTER SUB TYPE: Rigid

100 Grainger Parkway, Lake Forest, Illinois 60045-5201 1-(800) GRAINGER, 1-(800) 472-4643, (847) 535-1000 www.grainger.com This file and any associated information and specifications are provided for reference and evaluation purposes only, and is subject to change without notice. Grainger makes no representations, warranties or guarantees as to the appropriateness, accuracy, completeness, or suitability for any purpose, of the file, information or specifications. You are solely responsible for the use of the file, information or specifications.

4W706

COMPONENT

Plt Cstr, Rgi, Polyurethane, 6 in., 1600 lb

| Plate Caster |        |
|--------------|--------|
|              | UNIT   |
|              | INCH   |
| ı., 1600 lb. | SHEET  |
|              | 1 of 1 |