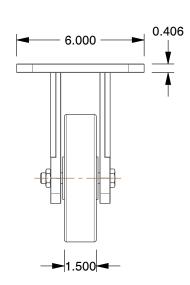

## **MOUNTING HOLE DETAILS**

## **NOTES:**

1. LOAD RATING: 1600 lb. 2. WHEEL COLOR: Tan 3. FRAME FINISH: Enamel

4. CASTER WHEEL BEARINGS: Roller 5. CASTER FRAME MATERIAL: Steel 6. CASTER WHEEL SHAPE: Standard 7. CASTER CORE MATERIAL: Cast Iron

8. CASTER WHEEL/TREAD MATERIAL: Polyurethane 9. CASTER LOAD RATING RANGE: Medium-Duty

10. CASTER SUB TYPE: Rigid

100 Grainger Parkway, Lake Forest, Illinois 60045-5201 1-(800) GRAINGER, 1-(800) 472-4643, (847) 535-1000 www.grainger.com This file and any associated information and specifications are provided for reference and evaluation purposes only, and is subject to change without notice. Grainger makes no representations, warranties or guarantees as to the appropriateness, accuracy, completeness, or suitability for any purpose, of the file, information or specifications. You are solely responsible for the use of the file, information or specifications.