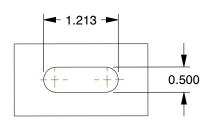

## **MOUNTING HOLE DETAILS**







## **NOTES:**

1. LOAD RATING: 1600 lb. 2. WHEEL COLOR: Tan 3. FRAME FINISH: Enamel

4. CASTER WHEEL BEARINGS: Roller 5. CASTER FRAME MATERIAL: Steel 6. CASTER WHEEL SHAPE: Standard 7. CASTER CORE MATERIAL: Cast Iron

8. CASTER WHEEL/TREAD MATERIAL: Polyurethane 9. CASTER LOAD RATING RANGE: Medium-Duty

10. CASTER SUB TYPE: Rigid



100 Grainger Parkway, Lake Forest, Illinois 60045-5201 1-(800) GRAINGER, 1-(800) 472-4643, (847) 535-1000 www.grainger.com This file and any associated information and specifications are provided for reference and evaluation purposes only, and is subject to change without notice. Grainger makes no representations, warranties or guarantees as to the appropriateness, accuracy, completeness, or suitability for any purpose, of the file, information or specifi