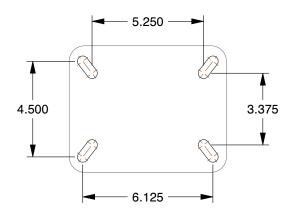

## **MOUNTING HOLE DETAILS**







## **NOTES:**

1. LOAD RATING: 1600 lb. 2. WHEEL COLOR: Tan 3. FRAME FINISH: Enamel

4. CASTER WHEEL BEARINGS: Roller 5. CASTER FRAME MATERIAL: Steel 6. CASTER WHEEL SHAPE: Standard 7. CASTER CORE MATERIAL: Cast Iron

8. CASTER WHEEL/TREAD MATERIAL: Polyurethane 9. CASTER LOAD RATING RANGE: Medium-Duty

10. CASTER SUB TYPE: Rigid



100 Grainger Parkway, Lake Forest, Illinois 60045-5201 1-(800) GRAINGER, 1-(800) 472-4643, (847) 535-1000 www.grainger.com This file and any associated information and specifications are provided for reference and evaluation purposes only, and is subject to change without notice. Grainger makes no representations, warranties or guarantees as to the appropriateness, accuracy, completeness, or suitability for any purpose, of