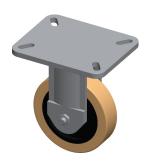

## **NOTES:**

1. LOAD RATING: 1600 lb. 2. WHEEL COLOR: Tan 3. FRAME FINISH: Enamel

4. CASTER WHEEL BEARINGS: Roller 5. CASTER FRAME MATERIAL: Steel 6. CASTER WHEEL SHAPE: Standard 7. CASTER CORE MATERIAL: Cast Iron

8. CASTER WHEEL/TREAD MATERIAL: Polyurethane 9. CASTER LOAD RATING RANGE: Medium-Duty

10. CASTER SUB TYPE: Rigid

100 Grainger Parkway, Lake Forest, Illinois 60045-5201 1-(800) GRAINGER, 1-(800) 472-4643, (847) 535-1000 www.grainger.com This file and any associated information and specifications are provided for reference and evaluation purposes only, and is subject to change without notice. Grainger makes no representations, warranties or guarantees as to the appropriateness, accuracy, completeness, or suitability for any purpose, of the file, information or specifications. You are solely responsible for the use of the file, information or specifications.

4W706

COMPONENT

Plt Cstr, Rgi, Polyurethane, 6 in., 1600 lb

| Plate Caster |        |
|--------------|--------|
|              | UNIT   |
|              | INCH   |
| ı., 1600 lb. | SHEET  |
|              | 1 of 1 |