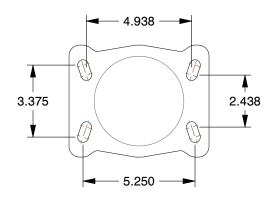

## **MOUNTING HOLE DETAILS**







## **NOTES:**

1. LOAD RATING: 2420 lb. 2. WHEEL COLOR: Tan 3. FRAME FINISH: Enamel

4. CASTER WHEEL BEARINGS: Enamel 5. CASTER FRAME MATERIAL: Steel 6. CASTER WHEEL SHAPE: Standard 7. CASTER CORE MATERIAL: Cast Iron

8. CASTER WHEEL/TREAD MATERIAL: Polyurethane
9. CASTER LOAD RATING RANGE: Medium-Duty
10. CASTER SUB TYPE: Kingpinless Swivel

GRAINGER.

100 Grainger Parkway, Lake Forest, Illinois 60045-5201 1-(800) GRAINGER, 1-(800) 472-4643, (847) 535-1000 www.grainger.com This file and any associated information and specifications are provided for reference and evaluation purposes only, and is subject to change without notice. Grainger makes no representations, warranties or guarantees as to the appropriateness, accuracy, completeness, or suitability