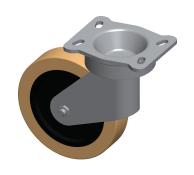

## **NOTES:**

1. LOAD RATING: 2420 lb. 2. WHEEL COLOR: Tan 3. FRAME FINISH: Enamel

4. CASTER WHEEL BEARINGS: Enamel 5. CASTER FRAME MATERIAL: Steel 6. CASTER WHEEL SHAPE: Standard 7. CASTER CORE MATERIAL: Cast Iron

8. CASTER WHEEL/TREAD MATERIAL: Polyurethane
9. CASTER LOAD RATING RANGE: Medium-Duty
10. CASTER SUB TYPE: Kingpinless Swivel

GRAINGER.

100 Grainger Parkway, Lake Forest, Illinois 60045-5201 1-(800) GRAINGER, 1-(800) 472-4643, (847) 535-1000 www.grainger.com This file and any associated information and specifications are provided for reference and evaluation purposes only, and is subject to change without notice. Grainger makes no representations, warranties or guarantees as to the appropriateness, accuracy, completeness, or suitability for any purpose, of the file, information or specifications. You are solely responsible for the use of the file, information or specifications.