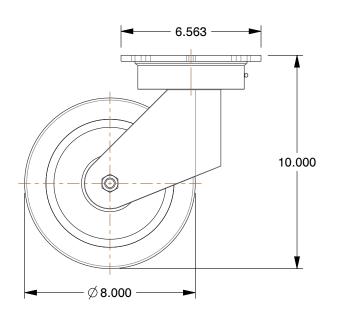

## **NOTES:**

1. LOAD RATING: 2420 lb. 2. WHEEL COLOR: Tan 3. FRAME FINISH: Enamel

4. CASTER WHEEL BEARINGS: Enamel 5. CASTER FRAME MATERIAL: Steel 6. CASTER WHEEL SHAPE: Standard 7. CASTER CORE MATERIAL: Cast Iron

8. CASTER WHEEL/TREAD MATERIAL: Polyurethane
9. CASTER LOAD RATING RANGE: Medium-Duty
10. CASTER SUB TYPE: Kingpinless Swivel

GRAINGER.

100 Grainger Parkway, Lake Forest, Illinois 60045-5201 1-(800) GRAINGER, 1-(800) 472-4643, (847) 535-1000 www.grainger.com This file and any associated information and specifications are provided for reference and evaluation purposes only, and is subject to change without notice. Grainger makes no representations, warranties or guarantees as to the appropriateness, accuracy, completeness, or suitability for any purpose, of the file, information or specifications. You are solely responsible for the use of the file, information or specifications.