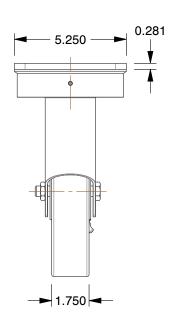

## **MOUNTING HOLE DETAILS**

## **NOTES:**

1. LOAD RATING: 2420 lb. 2. WHEEL COLOR: Tan 3. FRAME FINISH: Enamel

4. CASTER WHEEL BEARINGS: Enamel 5. CASTER FRAME MATERIAL: Steel 6. CASTER WHEEL SHAPE: Standard 7. CASTER CORE MATERIAL: Cast Iron

8. CASTER WHEEL/TREAD MATERIAL: Polyurethane
9. CASTER LOAD RATING RANGE: Medium-Duty
10. CASTER SUB TYPE: Kingpinless Swivel

GRAINGER.

100 Grainger Parkway, Lake Forest, Illinois 60045-5201 1-(800) GRAINGER, 1-(800) 472-4643, (847) 535-1000 www.grainger.com This file and any associated information and specifications are provided for reference and evaluation purposes only, and is subject to change without notice. Grainger makes no representations, warranties or guarantees as to the appropriateness, accuracy, completeness, or suitability for any purpose, of the file, information or specifications. You are solely responsible for the use of the file, information or specifications.