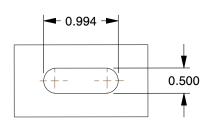

## **MOUNTING HOLE DETAILS**







## **NOTES:**

1. LOAD RATING: 2420 lb. 2. WHEEL COLOR: Tan 3. FRAME FINISH: Enamel

4. CASTER WHEEL BEARINGS: Enamel 5. CASTER FRAME MATERIAL: Steel 6. CASTER WHEEL SHAPE: Standard 7. CASTER CORE MATERIAL: Cast Iron

8. CASTER WHEEL/TREAD MATERIAL: Polyurethane
9. CASTER LOAD RATING RANGE: Medium-Duty
10. CASTER SUB TYPE: Kingpinless Swivel

GRAINGER.

100 Grainger Parkway, Lake Forest, Illinois 60045-5201 1-(800) GRAINGER, 1-(800) 472-4643, (847) 535-1000 www.grainger.com This file and any associated information and specifications are provided for reference and evaluation purposes only, and is subject to change without notice. Grainger makes no representations, warranties or guarantees as to the appropriateness, accuracy, completeness, or suitability for any purpose, of the file, i