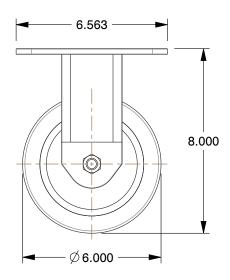

## **NOTES:**

1. LOAD RATING: 1600 lb. 2. WHEEL COLOR: Tan 3. FRAME FINISH: Enamel

4. CASTER WHEEL BEARINGS: Roller 5. CASTER FRAME MATERIAL: Steel 6. CASTER WHEEL SHAPE: Standard 7. CASTER CORE MATERIAL: Cast Iron

8. CASTER WHEEL/TREAD MATERIAL: Polyurethane 9. CASTER LOAD RATING RANGE: Medium-Duty

10. CASTER SUB TYPE: Rigid

100 Grainger Parkway, Lake Forest, Illinois 60045-5201 1-(800) GRAINGER, 1-(800) 472-4643, (847) 535-1000 www.grainger.com This file and any associated information and specifications are provided for reference and evaluation purposes only, and is subject to change without notice. Grainger makes no representations, warranties or guarantees as to the appropriateness, accuracy, completeness, or suitability for any purpose, of the file, information or specifications. You are solely responsible for the use of the file, information or specifications.

 COMPONENT
 Plate Caster

 4W680
 INCH

 SHEET
 1 of 1