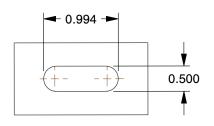

## **MOUNTING HOLE DETAILS**







## **NOTES:**

1. LOAD RATING: 1600 lb. 2. WHEEL COLOR: Tan 3. FRAME FINISH: Enamel

4. CASTER WHEEL BEARINGS: Roller 5. CASTER FRAME MATERIAL: Steel 6. CASTER WHEEL SHAPE: Standard 7. CASTER CORE MATERIAL: Cast Iron

8. CASTER WHEEL/TREAD MATERIAL: Polyurethane 9. CASTER LOAD RATING RANGE: Medium-Duty

10. CASTER SUB TYPE: Rigid



100 Grainger Parkway, Lake Forest, Illinois 60045-5201 1-(800) GRAINGER, 1-(800) 472-4643, (847) 535-1000 www.grainger.com This file and any associated information and specifications are provided for reference and evaluation purposes only, and is subject to change without notice. Grainger makes no representations, warranties or guarantees as to the appropriateness, accuracy, completeness, or suitability for any purpose, of the file, information or specifi