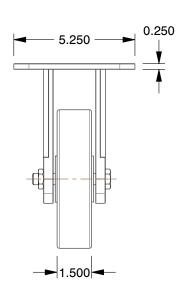

## **MOUNTING HOLE DETAILS**

## **NOTES:**

1. LOAD RATING: 1600 lb. 2. WHEEL COLOR: Tan 3. FRAME FINISH: Enamel

4. CASTER WHEEL BEARINGS: Roller 5. CASTER FRAME MATERIAL: Steel 6. CASTER WHEEL SHAPE: Standard 7. CASTER CORE MATERIAL: Cast Iron

8. CASTER WHEEL/TREAD MATERIAL: Polyurethane 9. CASTER LOAD RATING RANGE: Medium-Duty

10. CASTER SUB TYPE: Rigid

100 Grainger Parkway, Lake Forest, Illinois 60045-5201 1-(800) GRAINGER, 1-(800) 472-4643, (847) 535-1000 www.grainger.com This file and any associated information and specifications are provided for reference and evaluation purposes only, and is subject to change without notice. Grainger makes no representations, warranties or guarantees as to the appropriateness, accuracy, completeness, or suitability for any purpose, of the file, information or specifications. You are solely responsible for the use of the file, information or specifications.

 COMPONENT
 Plate Caster

 4W680
 INCH

 SHEET
 1 of 1