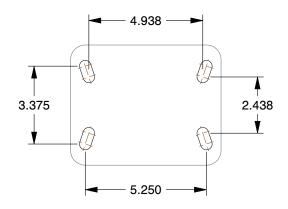

## **MOUNTING HOLE DETAILS**







## **NOTES:**

1. LOAD RATING: 1600 lb. 2. WHEEL COLOR: Tan 3. FRAME FINISH: Enamel

4. CASTER WHEEL BEARINGS: Roller 5. CASTER FRAME MATERIAL: Steel 6. CASTER WHEEL SHAPE: Standard 7. CASTER CORE MATERIAL: Cast Iron

8. CASTER WHEEL/TREAD MATERIAL: Polyurethane 9. CASTER LOAD RATING RANGE: Medium-Duty

10. CASTER SUB TYPE: Rigid



100 Grainger Parkway, Lake Forest, Illinois 60045-5201 1-(800) GRAINGER, 1-(800) 472-4643, (847) 535-1000 www.grainger.com This file and any associated information and specifications are provided for reference and evaluation purposes only, and is subject to change without notice. Grainger makes no representations, warranties or guarantees as to the appropriateness, accuracy, completeness, or suitability for any purpose, of