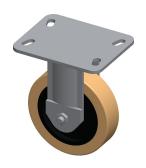

## **NOTES:**

1. LOAD RATING: 1600 lb. 2. WHEEL COLOR: Tan 3. FRAME FINISH: Enamel

4. CASTER WHEEL BEARINGS: Roller 5. CASTER FRAME MATERIAL: Steel 6. CASTER WHEEL SHAPE: Standard 7. CASTER CORE MATERIAL: Cast Iron

8. CASTER WHEEL/TREAD MATERIAL: Polyurethane 9. CASTER LOAD RATING RANGE: Medium-Duty

10. CASTER SUB TYPE: Rigid

100 Grainger Parkway, Lake Forest, Illinois 60045-5201 1-(800) GRAINGER, 1-(800) 472-4643, (847) 535-1000 www.grainger.com This file and any associated information and specifications are provided for reference and evaluation purposes only, and is subject to change without notice. Grainger makes no representations, warranties or guarantees as to the appropriateness, accuracy, completeness, or suitability for any purpose, of the file, information or specifications. You are solely responsible for the use of the file, information or specifications.

 COMPONENT
 Plate Caster

 4W680
 INCH

 SHEET
 1 of 1