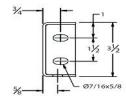

## **NOTES:**

1. SHAFT: 7/16" hex steel
2. ROLLER DIAMETER: 1.9
3. FRAME MATERIAL: Steel
4. ROLLER MATERIAL: Steel

5. FRAME SHAPE: 90° Curved

6. ROLLER BEARING TYPE: Ball Bearing

7. LOAD CAPACITY @ 10 FT. CENTERS: 120 lb./ft.

## **CLAMP DETAIL**

| CD    | <b>73 TT</b> |    | 1-40           |
|-------|--------------|----|----------------|
| GR    | AII          | 46 | 1 <b>-</b> 4 N |
| 11111 |              |    |                |