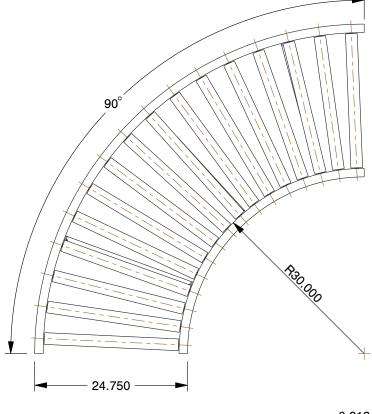

0.06

SCALE

4W581

COMPONENT

Roller Conveyor, 22" BF, Steel Frame

| Roller Conveyor |        |  |  |  |
|-----------------|--------|--|--|--|
|                 | UNIT   |  |  |  |
|                 | INCH   |  |  |  |
| Steel Frame     | SHEET  |  |  |  |
|                 | 1 of 1 |  |  |  |

8. MAXIMUM LOAD CAPACITY: 600 lb./ft. (5 ft. Supports)