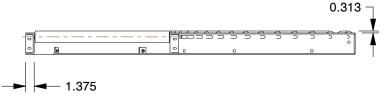

0.06

SCALE

4W581

COMPONENT

Roller Conveyor, 22" BF, Steel Frame

| Roller Conveyor |        |  |  |  |
|-----------------|--------|--|--|--|
|                 | UNIT   |  |  |  |
|                 | INCH   |  |  |  |
| Steel Frame     | SHEET  |  |  |  |
|                 | 1 of 1 |  |  |  |