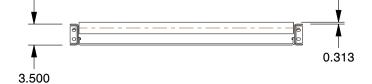

## NOTES:

1. FRAME SHAPE: Straight

2. FRAME MATERIAL: Steel

3. CONVEYOR FRAME TYPE: Rigid

4. ROLLER BEARING TYPE: Ball Bearing

5. CONVEYOR ROLLER MATERIAL: Steel

6. LOAD CAPACITY @ 5 FT. CENTERS: 600 lb./ft.

7. LOAD CAPACITY @ 10 FT. CENTERS: 120 lb./ft.

8. MAXIMUM LOAD CAPACITY: 600 lb./ft. (5 ft. Supports)

9. FRAME FINISH/COATING: Powder Coated