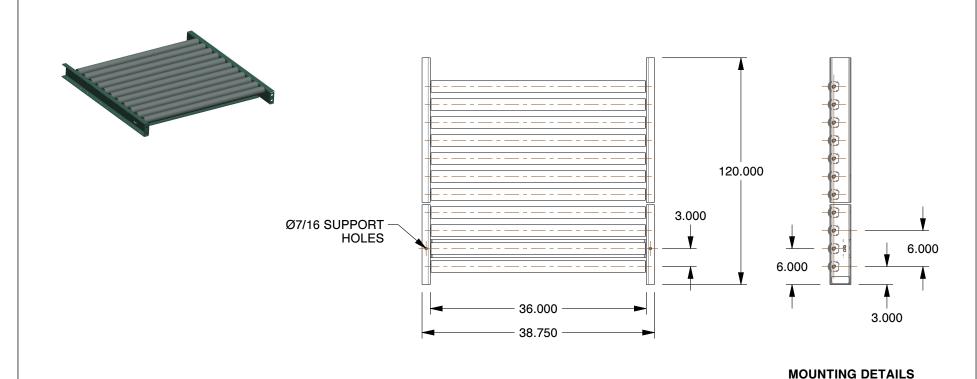

## NOTES:

1. FRAME SHAPE: Straight

2. FRAME MATERIAL: Steel

3. CONVEYOR FRAME TYPE: Rigid

4. ROLLER BEARING TYPE: Ball Bearing

5. CONVEYOR ROLLER MATERIAL: Steel

6. LOAD CAPACITY @ 5 FT. CENTERS: 600 lb./ft.

7. LOAD CAPACITY @ 10 FT. CENTERS: 120 lb./ft.

8. MAXIMUM LOAD CAPACITY: 600 lb./ft. (5 ft. Supports)

9. FRAME FINISH/COATING: Powder Coated