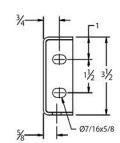

## NOTES:

1. FRAME SHAPE: Straight

2. FRAME MATERIAL: Steel

3. CONVEYOR FRAME TYPE: Rigid

4. ROLLER BEARING TYPE: Ball Bearing

5. CONVEYOR ROLLER MATERIAL: Steel

6. LOAD CAPACITY @ 5 FT. CENTERS: 600 lb./ft.

7. LOAD CAPACITY @ 10 FT. CENTERS: 120 lb./ft.

8. MAXIMUM LOAD CAPACITY: 600 lb./ft. (5 ft. Supports)

9. FRAME FINISH/COATING: Powder Coated