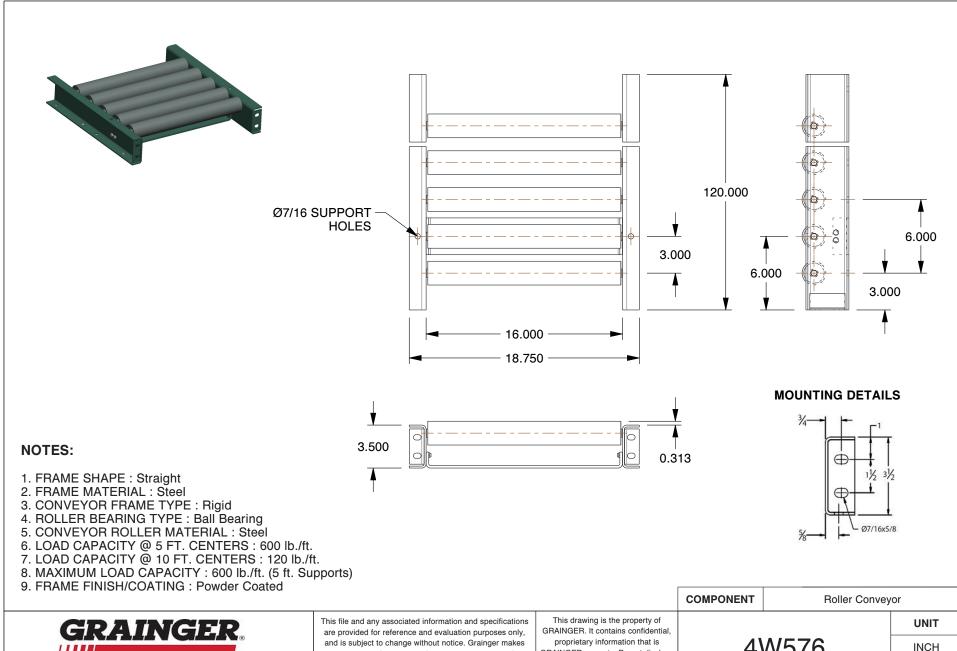

100 Grainger Parkway, Lake Forest, Illinois 60045-5201 1-(800) GRAINGER, 1-(800) 472-4643, (847) 535-1000 www.grainger.com

and is subject to change without notice. Grainger makes no representations, warranties or quarantees as to the appropriateness, accuracy, completeness, or suitability for any purpose, of the file, information or specifications. You are solely responsible for the use of the file. information or specifications.

proprietary information that is GRAINGER property. Do not disclose to or duplicate for others except as authorized by GRAINGER.

SCALE

0.13

4W576

Roller Conveyor, 10 ft. L, 16" BF, Steel

SHEET

1 of 1