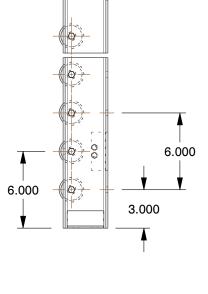

## 3.500

## **MOUNTING DETAILS**

## 3/4 1/2 3/2 07/16x5/8

## NOTES:

- 1. FRAME SHAPE : Straight 2. FRAME MATERIAL : Steel
- 2. FRAME MATERIAL: STEEL
- 3. CONVEYOR FRAME TYPE: Rigid 4. ROLLER BEARING TYPE: Ball Bearing
- 5. CONVEYOR ROLLER MATERIAL : Steel
- 6. LOAD CAPACITY @ 5 FT. CENTERS: 600 lb./ft.
- 7. LOAD CAPACITY @ 10 FT. CENTERS : 120 lb./ft.
- 8. MAXIMUM LOAD CAPACITY: 600 lb./ft. (5 ft. Supports)
- 9. FRAME FINISH/COATING: Powder Coated



100 Grainger Parkway, Lake Forest, Illinois 60045-5201 1-(800) GRAINGER, 1-(800) 472-4643, (847) 535-1000 www.grainger.com This file and any associated information and specifications are provided for reference and evaluation purposes only, and is subject to change without notice. Grainger makes no representations, warranties or guarantee