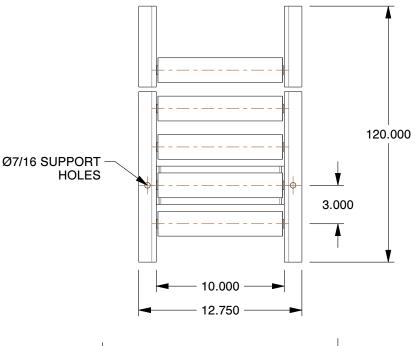

## NOTES:

- 1. FRAME SHAPE : Straight 2. FRAME MATERIAL : Steel
- 2. FRAME MATERIAL: STEEL
- 3. CONVEYOR FRAME TYPE: Rigid 4. ROLLER BEARING TYPE: Ball Bearing
- 5. CONVEYOR ROLLER MATERIAL : Steel
- 6. LOAD CAPACITY @ 5 FT. CENTERS: 600 lb./ft.
- 7. LOAD CAPACITY @ 10 FT. CENTERS : 120 lb./ft.
- 8. MAXIMUM LOAD CAPACITY: 600 lb./ft. (5 ft. Supports)
- 9. FRAME FINISH/COATING: Powder Coated

COMPONENT

Roller Conveyor

4W575

Roller Conveyor, 10 ft. L, 10" BF, Steel

SHEET 1 of 1

UNIT

INCH