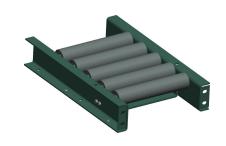

COMPONENT

Roller Conveyor

4W575

Roller Conveyor, 10 ft. L, 10" BF, Steel

SHEET 1 of 1

UNIT

INCH