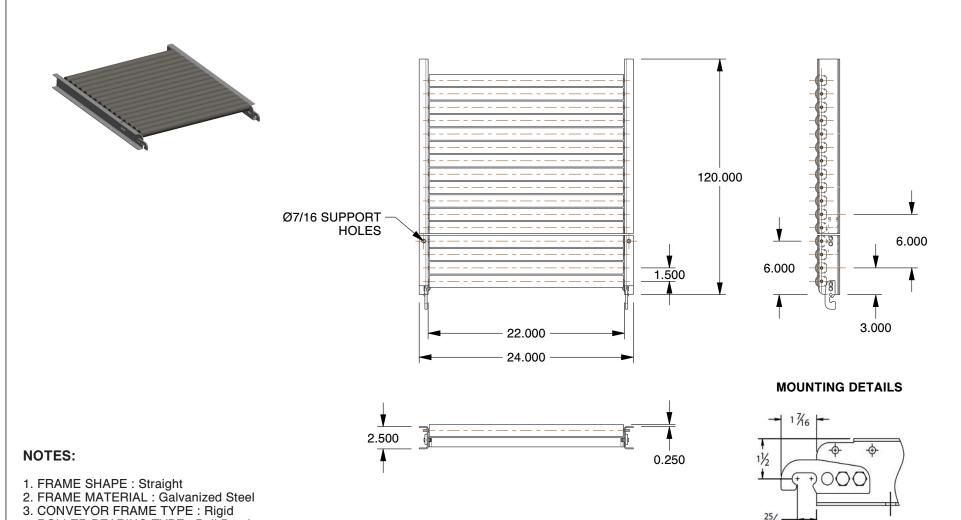

- 4. ROLLER BEARING TYPE: Ball Bearing
- 5. CONVEYOR ROLLER MATERIAL: Steel
- 5. OONVETON NOLLEN WATERIAL . OLEG
- 6. LOAD CAPACITY @ 5 FT. CENTERS : 260 lb./ft.
- 7. LOAD CAPACITY @ 10 FT. CENTERS: 36 lb./ft.
- 8. MAXIMUM LOAD CAPACITY: 260 lb./ft. (5 ft. Supports)

COMPONENT

Roller Conveyor

4W571

Roller Conveyor, 10 ft. L, 22" BF, Steel

INCH

UNIT

1 of 1