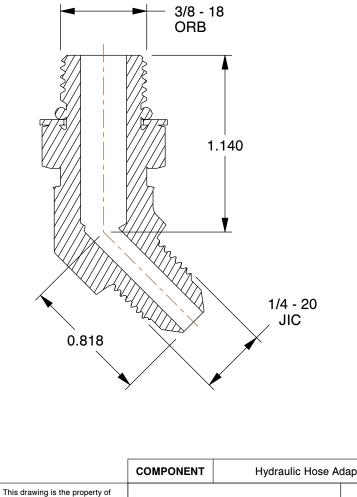

|                                                                                                                                                                                      |                            |       | COMPONENT | Hydraulic Hose A                                           |
|--------------------------------------------------------------------------------------------------------------------------------------------------------------------------------------|----------------------------|-------|-----------|------------------------------------------------------------|
| This drawing is the property of<br>GRAINGER. It contains confidential,<br>proprietary information that is<br>GRAINGER property. Do not disclose<br>to or duplicate for others except |                            | 4VTF5 |           |                                                            |
|                                                                                                                                                                                      | as authorized by GRAINGER. |       |           | dapter: 3/8 in x 1/4 in Fitting<br>Male, ORB x JIC, Rigid, |
|                                                                                                                                                                                      | SCALE                      | 1.39  | 45 I      | Degree Elbow                                               |

draulic Hose Adapter

UNIT

INCH

SHEET

1 of 1