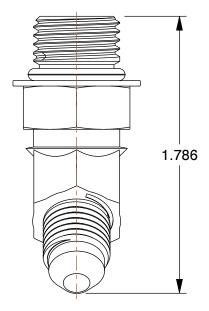

|                                                                                                                                                                                      |                            |       | COMPONENT | Hydraulic Hose A                                           |
|--------------------------------------------------------------------------------------------------------------------------------------------------------------------------------------|----------------------------|-------|-----------|------------------------------------------------------------|
| This drawing is the property of<br>GRAINGER. It contains confidential,<br>proprietary information that is<br>GRAINGER property. Do not disclose<br>to or duplicate for others except |                            | 4VTF5 |           |                                                            |
|                                                                                                                                                                                      | as authorized by GRAINGER. |       |           | dapter: 3/8 in x 1/4 in Fitting<br>Male, ORB x JIC, Rigid, |
|                                                                                                                                                                                      | SCALE                      | 1.39  | 45 I      | Degree Elbow                                               |

draulic Hose Adapter

UNIT

INCH

SHEET

1 of 1