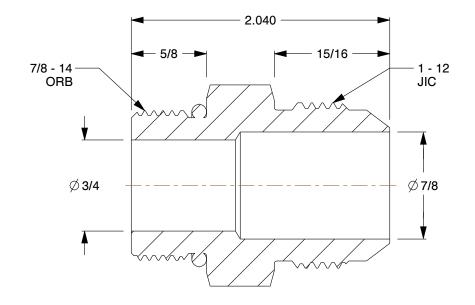

1.32

COMPONENT

Hydraulic Hose Adapter

4VTD7

Hydraulic Hose Adapter: 7/8 in x 1 in Fitting Size, Male x Male, ORB x JIC, Rigid, Straight

INCH
SHEET

1 of 1