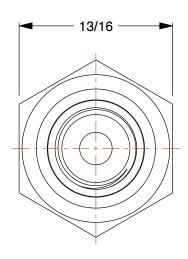

1.81

COMPONENT

Hydraulic Hose Adapter

4VTC6

Hydraulic Hose Adapter: 1/4 in x 1/2 in Fitting Size, Male x Male, ORB x JIC, Rigid, Straight

INCH SHEET

UNIT

1 of 1