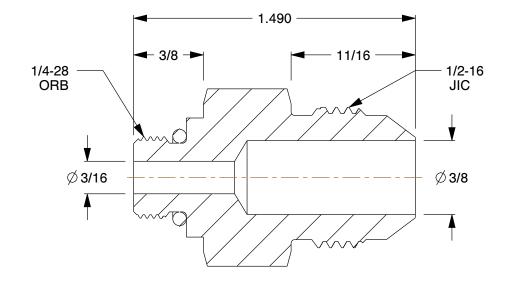

1.81

COMPONENT

Hydraulic Hose Adapter

4VTC6

Hydraulic Hose Adapter: 1/4 in x 1/2 in Fitting Size, Male x Male, ORB x JIC, Rigid, Straight

INCH SHEET

UNIT

1 of 1