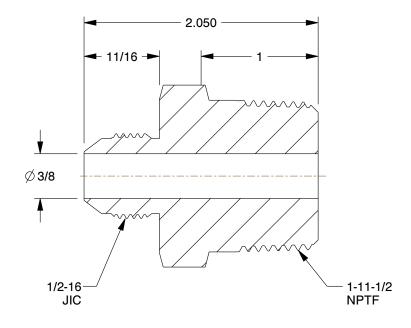

## 4VRH5

Hydraulic Hose Adapter: 1 in x 1/2 in Fitting Size, Male x Male, NPTF x JIC, Rigid, Straight

INCH
SHEET

1 of 1