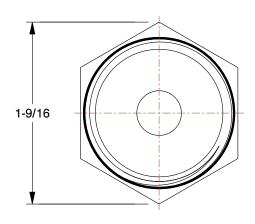

## 4VRH5

Hydraulic Hose Adapter: 1 in x 1/2 in Fitting Size, Male x Male, NPTF x JIC, Rigid, Straight

INCH
SHEET

1 of 1