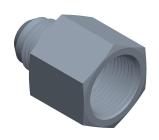

1.01

SCALE

COMPONENT

Hydraulic Hose Adapter

## 4VPU9

Hydraulic Hose Adapter: 1 in x 3/4 in Fitting Size, Female x Male, NPTF x JIC, Rigid, Straight INCH
SHEET

1 of 1