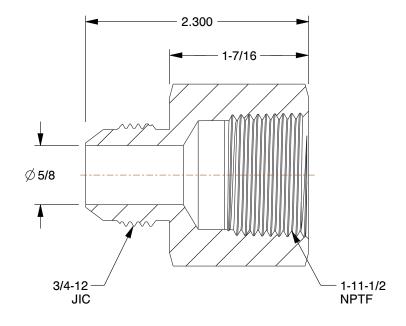

1.01

SCALE

COMPONENT

Hydraulic Hose Adapter

## 4VPU9

Hydraulic Hose Adapter: 1 in x 3/4 in Fitting Size, Female x Male, NPTF x JIC, Rigid, Straight INCH
SHEET

1 of 1