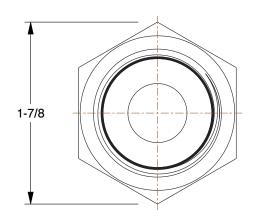

1.01

SCALE

COMPONENT

Hydraulic Hose Adapter

## 4VPU9

Hydraulic Hose Adapter: 1 in x 3/4 in Fitting Size, Female x Male, NPTF x JIC, Rigid, Straight INCH
SHEET

1 of 1