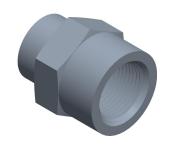

## 4VPT1

Hydraulic Hose Adapter: 1/2 in x 3/8 in Fitting Size, Female x Female, NPTF x NPTF, Rigid, Straight INCH
SHEET

1 of 1