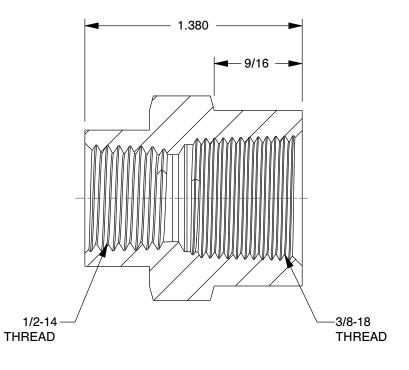

## 4VPT1

Hydraulic Hose Adapter: 1/2 in x 3/8 in Fitting Size, Female x Female, NPTF x NPTF, Rigid, Straight INCH
SHEET

1 of 1