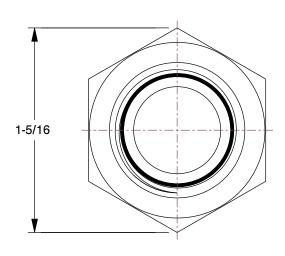

## 4VPT1

Hydraulic Hose Adapter: 1/2 in x 3/8 in Fitting Size, Female x Female, NPTF x NPTF, Rigid, Straight INCH
SHEET

1 of 1