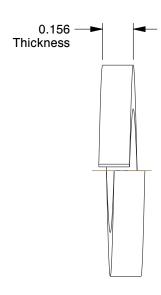

## **NOTES:**

1. MATERIAL : Steel
2. COLOR : Yellow Zinc
3. FITS BOLT SIZES : 5/8"
4. TYPE : Standard

100 Grainger Parkway, Lake Forest, Illinois 60045-5201 1-(800) GRAINGER, 1-(800) 472-4643, (847) 535-1000 www.grainger.com This file and any associated information and specifications are provided for reference and evaluation purposes only, and is subject to change without notice. Grainger makes no representations, warranties or guarantees as to the appropriateness, accuracy, completeness, or suitability for any purpose, of the file, information or specifications. You are solely responsible for the use of the file, information or specifications.