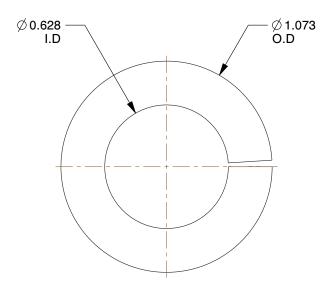

## **NOTES:**

1. MATERIAL : Steel
2. COLOR : Yellow Zinc
3. FITS BOLT SIZES : 5/8"
4. TYPE : Standard

100 Grainger Parkway, Lake Forest, Illinois 60045-5201 1-(800) GRAINGER, 1-(800) 472-4643, (847) 535-1000 www.grainger.com This file and any associated information and specifications are provided for reference and evaluation purposes only, and is subject to change without notice. Grainger makes no representations, warranties or guarantees as to the appropriateness, accuracy, completeness, or suitability for any purpose, of the file, information or specifications. You are solely responsible for the use of the file, information or specifications.

1 of 1