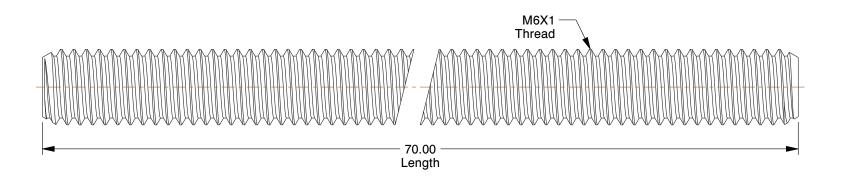

## NOTES:

1. MATERIAL: Low Carbon Steel

2. FINISH: Plain

3. THREAD TYPE: Coarse Thread

4. THREAD CLASS: 6g

5. TEMP. RANGE (F): -40 to 185

100 Grainger Parkway, Lake Forest, Illinois 60045-5201 1-(800) GRAINGER, 1-(800) 472-4643, (847) 535-1000 www.grainger.com

3.33

COMPONENT

UNIT 4UXG1

Threaded Rod

SHEET

MM

Threaded Stud, Plain, M12x1.75x70mm, PK10

1 of 1