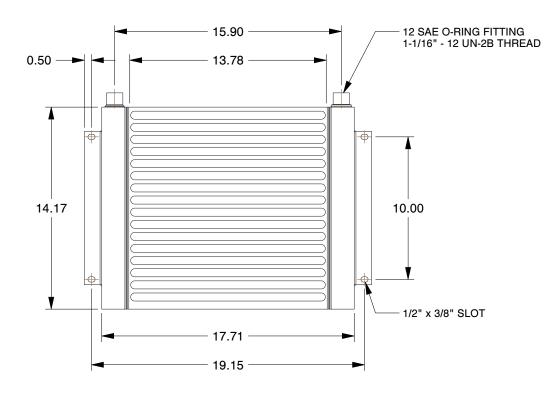

## NOTES:

MAX. TEMP. (F): 250
MATERIAL: Aluminum
AIR FLOW: 1000 FPM
HP HEAT REMOVED: 20
ITEM: Hydraulic Oil Cooler
MAX. PRESSURE (PSI): 250

7. FLOW RANGES (GPM): 2 to 30

8. INCLUDES: Universal Mounting Bracket

by GRAINGER.

4UJD5

COMPONENT

Oil Cooler,Mobile,2-30 GPM,20 HP Removal

|   | UNIT   |
|---|--------|
|   | INCH   |
| ) | SHEET  |
|   | 1 of 1 |

Air-Cooled Oil Coolers