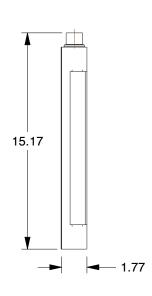

## NOTES:

MAX. TEMP. (F): 250
MATERIAL: Aluminum
AIR FLOW: 1000 FPM
HP HEAT REMOVED: 20
ITEM: Hydraulic Oil Cooler
MAX. PRESSURE (PSI): 250

7. FLOW RANGES (GPM): 2 to 30

8. INCLUDES: Universal Mounting Bracket

by GRAINGER.

4UJD5

COMPONENT

Oil Cooler,Mobile,2-30 GPM,20 HP Removal

|   | UNIT   |
|---|--------|
|   | INCH   |
| ) | SHEET  |
|   | 1 of 1 |

Air-Cooled Oil Coolers