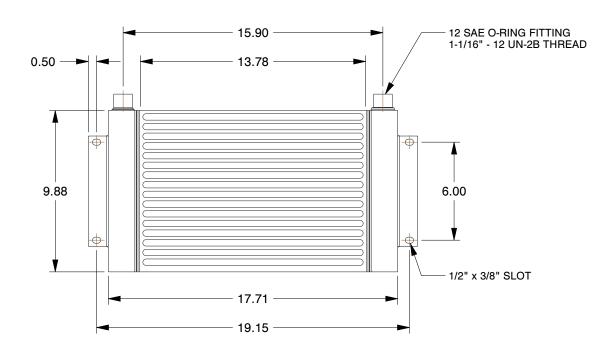

## NOTES:

MAX. TEMP. (F): 250
 MATERIAL: Aluminum
 AIR FLOW: 1000 FPM
 HP HEAT REMOVED: 14
 ITEM: Hydraulic Oil Cooler
 MAX. PRESSURE (PSI): 250
 FLOW RANGES (GPM): 2 to 30

8. INCLUDES: Universal Mounting Bracket

COMPONENT

Air-Cooled Oil Coolers

**— 1.77** 

4UJD4

10.88

Oil Cooler, Mobile, 2-30 GPM, 14 HP Removal INCH
SHEET