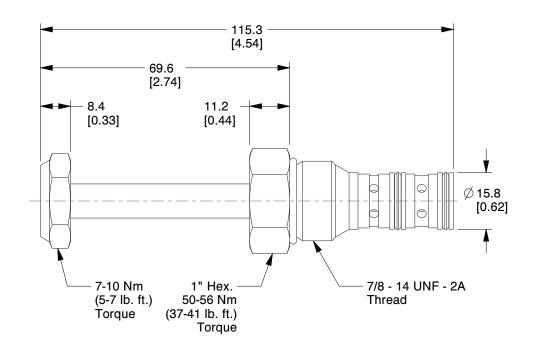

## NOTES:

- 1. VALVE CAVITY SIZE: C10-3
- 2. ITEM: Threaded Cartridge Valve
- 3. CARTRIDGE VALVE ITEM: Cartridge Valve
- 4. MAX. FLOW HYDRAULIC VALVES: 4.5 gpm
- 5. MAX. PRESSURE HYDRAULIC VALVES: 3600 psi
- 6. CARTRIDGE VALVE TYPE: 3-Way Solenoid
- 7. VALVE WAYS AND POSITIONS: 3-Way/2-Position
- 8. APPLICATION: 3 Way spool valves are often used for raise and lower functions of a single acting cylinder, control