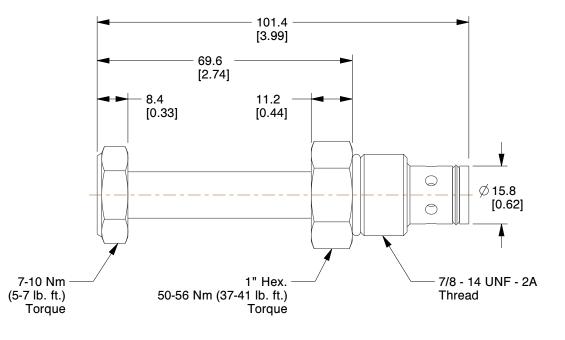

## NOTES:

- 1. VALVE CAVITY SIZE: C10-2
- 2. ITEM: Threaded Cartridge Valve
- 3. CARTRIDGE VALVE ITEM: Cartridge Valve
- 4. MAX. FLOW HYDRAULIC VALVES: 15.0 gpm
- 5. MAX. PRESSURE HYDRAULIC VALVES: 3600 psi
- 6. CARTRIDGE VALVE TYPE: Normally Open Solenoid
- 7. VALVE WAYS AND POSITIONS: 2-Way/2-Position
- 8. APPLICATION: Poppet valves are often used on single

operation actuators or unloading functions.

100 Grainger Parkway, Lake Forest, Illinois 60045-5201 1-(800) GRAINGER, 1-(800) 472-4643, (847) 535-1000 www.grainger.com This file and any associated information and specifications are provided for reference and evaluation purposes only, and is subject to change without notice. Grainger makes no representations, warranties or guarantees as to the appropriateness, accuracy, completeness, or suitability for any purpose, of the file, information or specifications.

**SCALE** 

0.97

**COMPONENT** 

Hydraulic Cartridge Valves

4UA83

Valve, Solenoid, C10-2

MM (INCH)

UNIT