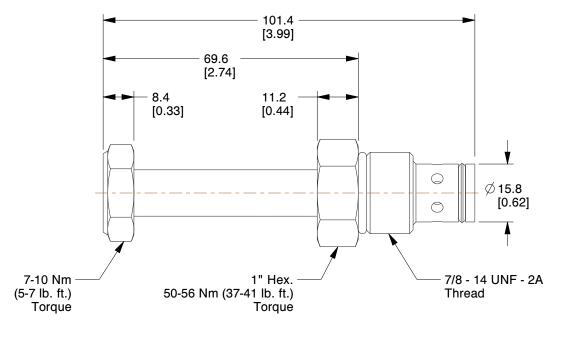

**SCALE** 

0.97

COMPONENT

Hydraulic Cartridge Valves

4UA82

Valve, Solenoid, C10-2

MM (INCH)

UNIT

SHEET

1 of 1