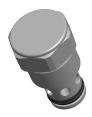

## NOTES:

- 1. ITEM: Threaded Cartridge Valve
- 2. VALVE CAVITY SIZE: C10-2
- 3. CARTRIDGE VALVE TYPE: Check
- 4. MAX. FLOW HYDRAULIC VALVES: 14.0 gpm
- 5. CARTRIDGE VALVE ITEM: Cartridge Valve
- 6. MAX. PRESSURE HYDRAULIC VALVES: 5000 psi
- 7. APPLICATION: Used To Isolate Portions Of A Hydraulic Circuit, Or To Provide A Free Flow Path Around A Restrictive Valve