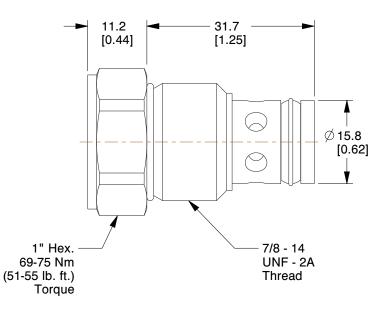

## NOTES:

- 1. ITEM: Threaded Cartridge Valve
- 2. VALVE CAVITY SIZE: C10-2
- 3. CARTRIDGE VALVE TYPE: Check
- 4. MAX. FLOW HYDRAULIC VALVES: 14.0 gpm
- 5. CARTRIDGE VALVE ITEM: Cartridge Valve
- 6. MAX. PRESSURE HYDRAULIC VALVES: 5000 psi
- 7. APPLICATION: Used To Isolate Portions Of A Hydraulic Circuit, Or To Provide A Free Flow Path Around A Restrictive Valve

COMPONENT

Cartridge Valve, Check, 16 GPM Max

UNIT 4UA81 MM (INCH) SHEET

Hydraulic Cartridge Valves

1 of 1