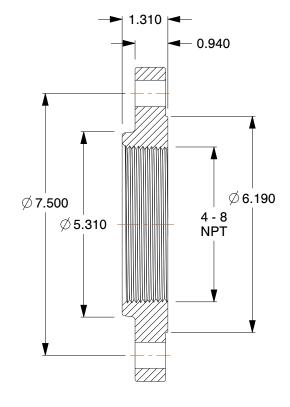

ITEM: Threaded Flange
 STANDARDS: ANSI B16.5
 PIPE SIZE - PIPE FITTING: 4"

4. FITTING CONNECTION TYPE: NPT
5. FITTING SCHEDULE/CLASS: Class 150
6. PIPE FITTING MATERIAL: Black Steel
7. MAX. PRESSURE: 150 psi@450 Degrees F