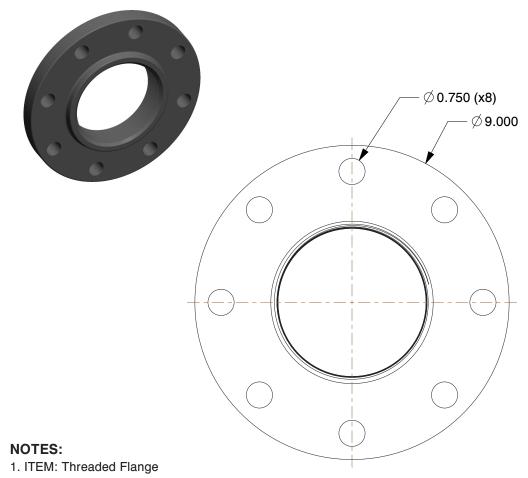

ITEM: Threaded Flange
 STANDARDS: ANSI B16.5
 PIPE SIZE - PIPE FITTING: 4"

4. FITTING CONNECTION TYPE: NPT
5. FITTING SCHEDULE/CLASS: Class 150
6. PIPE FITTING MATERIAL: Black Steel
7. MAX. PRESSURE: 150 psi@450 Degrees F