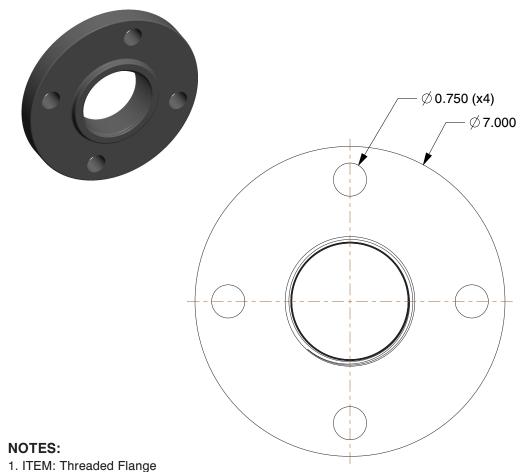

2. STANDARDS: ANSI B16.5

3. PIPE SIZE - PIPE FITTING: 2-1/2" 4. FITTING CONNECTION TYPE: NPT 5. FITTING SCHEDULE/CLASS: Class 150 6. PIPE FITTING MATERIAL: Black Steel 7. MAX. PRESSURE: 150 psi@450 Degrees F

4

COMPONENT

Threaded F

| Black 1 ipo 1 ittilig |        |
|-----------------------|--------|
|                       | UNIT   |
| TXF7                  | INCH   |
| Flange,2-1/2 In.,NPT  | SHEET  |
|                       | 1 of 1 |

Black Pipe Fitting