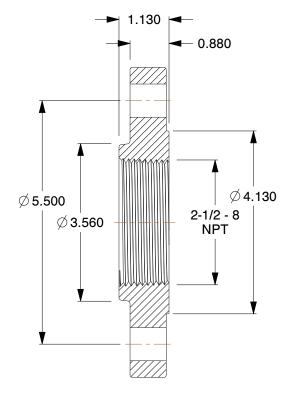

2. STANDARDS: ANSI B16.5

3. PIPE SIZE - PIPE FITTING: 2-1/2" 4. FITTING CONNECTION TYPE: NPT 5. FITTING SCHEDULE/CLASS: Class 150 6. PIPE FITTING MATERIAL: Black Steel 7. MAX. PRESSURE: 150 psi@450 Degrees F

4

COMPONENT

Threaded F

| Black 1 ipo 1 ittilig |        |
|-----------------------|--------|
|                       | UNIT   |
| TXF7                  | INCH   |
| Flange,2-1/2 In.,NPT  | SHEET  |
|                       | 1 of 1 |

Black Pipe Fitting