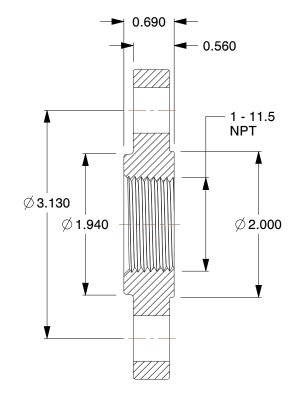

ITEM: Threaded Flange
 STANDARDS: ANSI B16.5
 PIPE SIZE - PIPE FITTING: 1"

4. FITTING CONNECTION TYPE: NPT
5. FITTING SCHEDULE/CLASS: Class 150
6. PIPE FITTING MATERIAL: Black Steel
7. MAX. PRESSURE: 150 psi@450 Degrees F