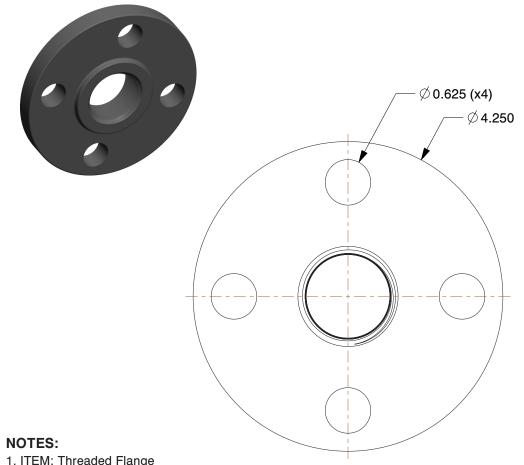

ITEM: Threaded Flange
 STANDARDS: ANSI B16.5
 PIPE SIZE - PIPE FITTING: 1"

4. FITTING CONNECTION TYPE: NPT
5. FITTING SCHEDULE/CLASS: Class 150
6. PIPE FITTING MATERIAL: Black Steel
7. MAX. PRESSURE: 150 psi@450 Degrees F