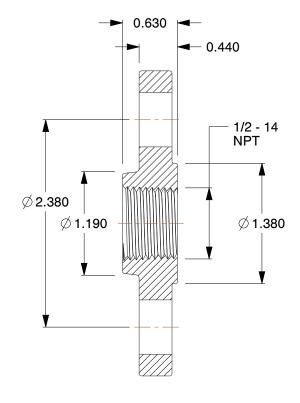

## NOTES:

ITEM: Threaded Flange
 STANDARDS: ANSI B16.5
 PIPE SIZE - PIPE FITTING: 1/2"
 FITTING CONNECTION TYPE: NPT
 FITTING SCHEDULE/CLASS: Class 150
 PIPE FITTING MATERIAL: Black Steel

GRAINGER.

7. MAX. PRESSURE: 150 psi@450 Degrees F