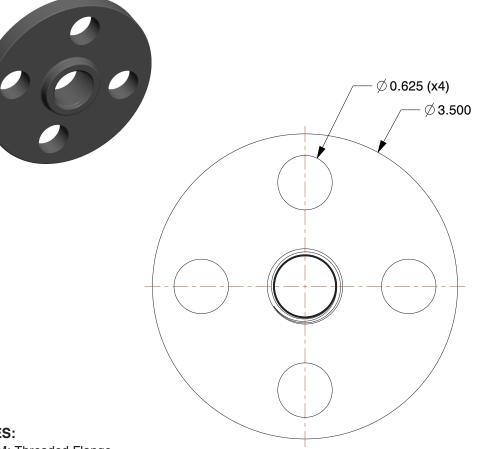

## NOTES:

ITEM: Threaded Flange
 STANDARDS: ANSI B16.5
 PIPE SIZE - PIPE FITTING: 1/2"
 FITTING CONNECTION TYPE: NPT
 FITTING SCHEDULE/CLASS: Class 150
 PIPE FITTING MATERIAL: Black Steel

GRAINGER.

7. MAX. PRESSURE: 150 psi@450 Degrees F